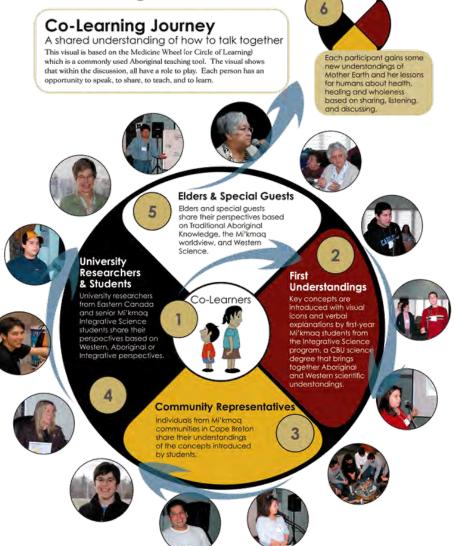

# Integrative Science: a Journey of Co-Learning

The central dilemma of science education today is the teaching of science from only one cultural perspective, and in an incomplete and non-connected manner.

## 12+ years: where our journey has been and continues to be ...

### Integrative Science ... a Journey of Co-Learning and Two-Eyed Seeing

To Co-Learn and use "Two-Eyed Seeing" we must TALK-WALK the "know, do, value" of our cultural strengths, differences, and common ground.

We must become able to put the "know, do, value" aspects of our own science in front of us ... like an object ... and then we must develop the abilities to look at and walk around them ... talk about them, acknowledge them, take ownership of them, understand them, and then put them beside those of another worldview ... to see our mutual strengths and to begin working together in a respectful manner.