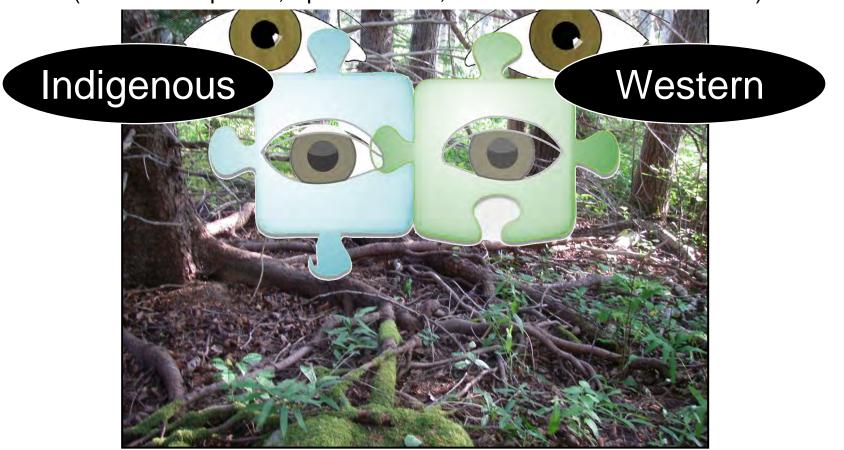

### Integrative Science ... a Journey of Co-Learning and Two-Eyed Seeing

To Co-Learn and use "Two-Eyed Seeing" we must TALK-WALK the "know, do, value" of our cultural strengths, differences, and common ground.

We must become able to put the "know, do, value" aspects of our own science in front of us ... like an object ... and then we must develop the abilities to look at and walk around them ... talk about them, acknowledge them, take ownership of them, understand them, and then put them beside those of another worldview ... to see our mutual strengths and to begin working together in a respectful manner.

Indigenous

Two-Eyed Seeing our SCIENCES

Western

talk to it, understand it