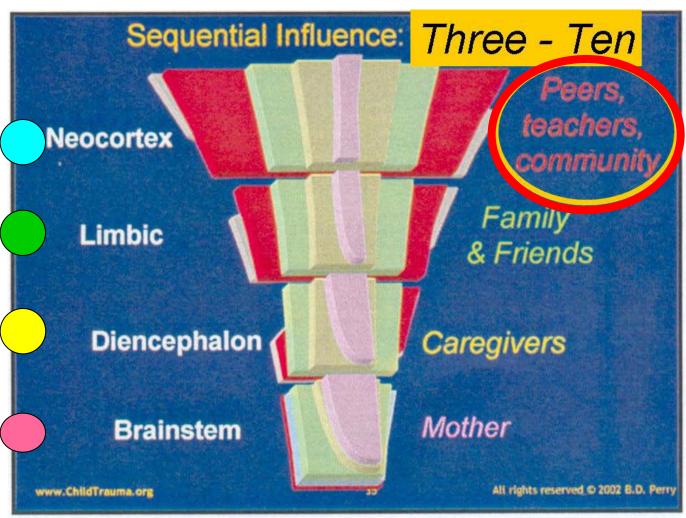

# Indigenous Science

Services

**Brainstem** 

na.org

neuropsychology **Mother** Sequential Influence: **Earth** teachers, ortex community **Family** nbic & Friends encephalon Caregivers

adapted from: www.childtrauma.org

All rights reserved © 2002 B.D. Perry

Mother

Indigenous Science