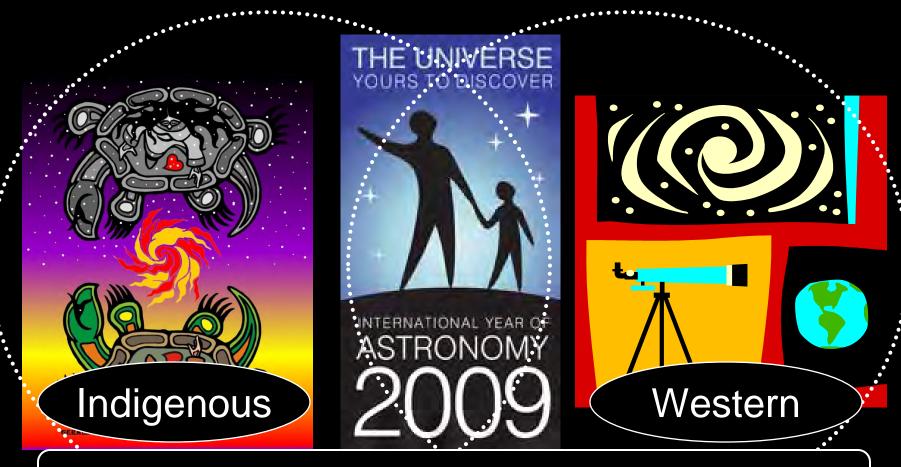

### Integrative Science

bringing together Indigenous and Western scientific knowledges and ways of knowing

Indigenous

Western

Where our co-learning journey has taken us ...