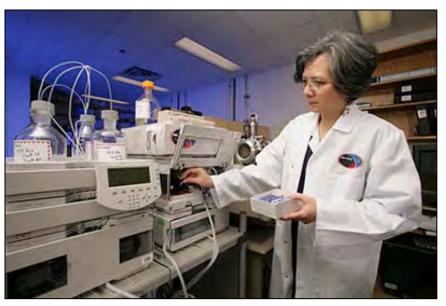

A scientist uses a liquid chromatography-mass spectrometry system to quantify toxins in biological samples. This instrument rapidly and selectively detects minute quantities of a wide range of contaminants. Analytical methods based on this technology are used in laboratories worldwide.

www.nrc-cnrc.gc.ca/multimedia/picture/life/nrc-imb natural toxins e.html