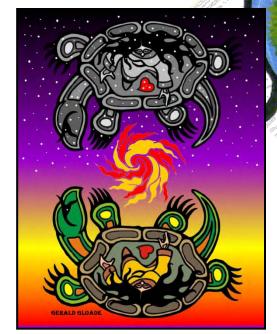

# Patterns in Stars

"Reflections"

artist Gerald Gloade
Millbrook First Nation

Patterns on Earth

Source

Elder Lillian Marshall Potlotek First Nation

The Celestial Bear
Author(s): Stansbury Hagar
Source: The Journal of American Folklore, Vol. 13, No. 49, (Apr. - Jun., 1900), pp. 92-103
Published by: University of Illinois Press on behalf of American Folklore Society
Stable URL: http://www.jstor.org/stable/533799
Accessed: 17/04/2008 11:500