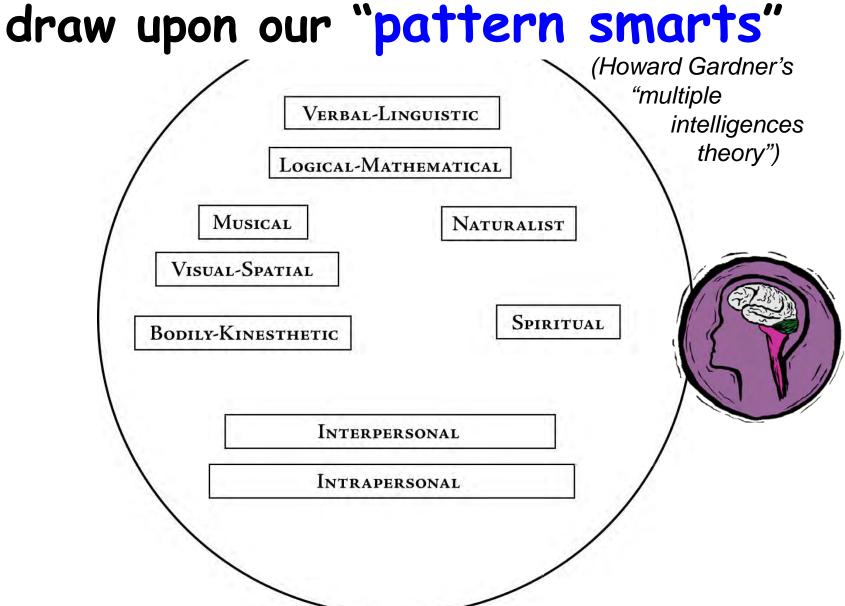

Pattern smarts

Four Big Pictures for Two-Eyed Seeing

Integrative Science within an ongoing Co-Learning Journey

Science as "pattern stories"

Patter smarts

Four La Pictures

to

Two-Eyed Seems

Artist: Basma Kavanagh

Science is dynamic, pattern-based knowledge.

stories of our interactions with and within nature

our science stories ...
upon our "pattern sn

our science stories ...
draw upon our "pattern smarts"