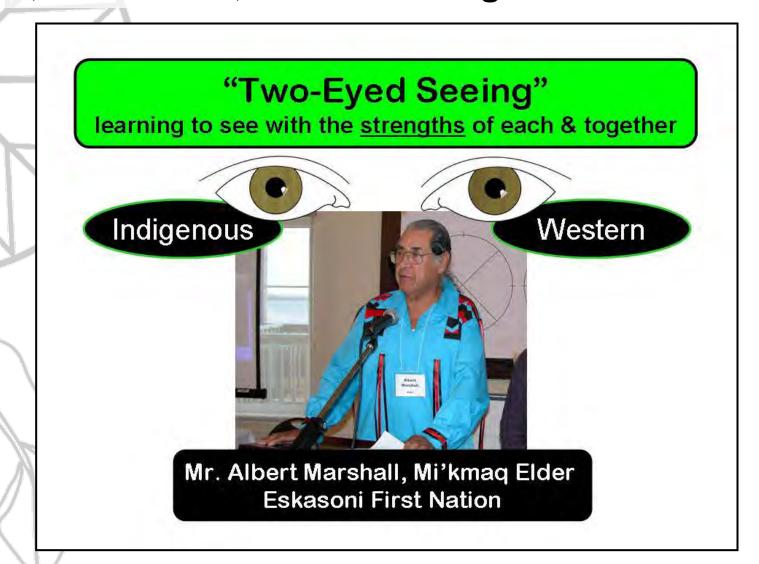

### Integrative Science

bringing together Indigenous and Western scientific knowledges and ways of knowing

Indigenous

Western

Where our co-learning journey has taken us ...

### Integrative Science ... a Journey of Co-Learning and Two-Eyed Seeing

To Co-Learn and use "Two-Eyed Seeing" we must TALK-WALK the "know, do, value" of our cultural strengths, differences, and common ground.

We must become able to put the "know, do, value" aspects of our own science in front of us ... like an object ... and then we must develop the abilities to look at and walk around them ... talk about them, acknowledge them, take ownership of them, understand them, and then put them beside those of another worldview ... to see our mutual strengths and to begin working together in a respectful manner.