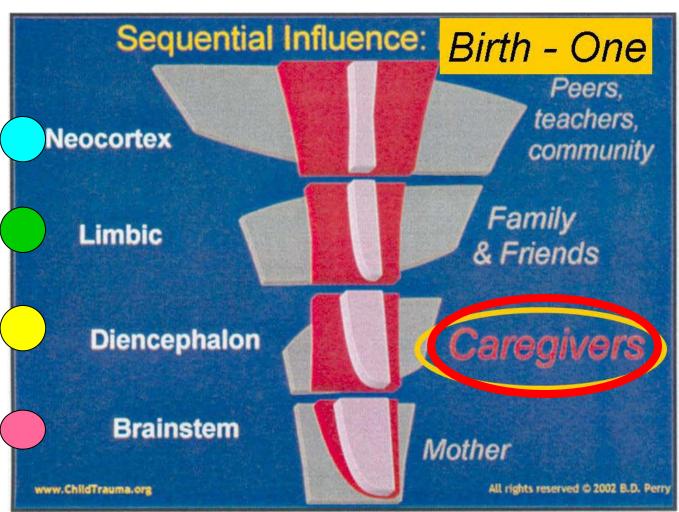

# Indigenous Science

Services

**Brainstem** 

na.org

neuropsychology **Mother** Sequential Influence: **Earth** teachers, ortex community **Family** nbic & Friends encephalon Caregivers

adapted from: www.childtrauma.org

All rights reserved © 2002 B.D. Perry

Mother

Indigenous Science