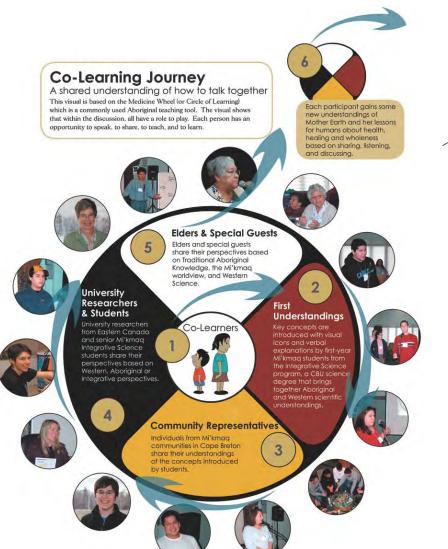

# Integrative Science: a Journey of Co-Learning

The central dilemma of science education today is the teaching of science from only one cultural perspective, and in an incomplete and non-connected manner.

## 12+ years: where our journey has been and continues to be ...

### Integrative Science ... a Journey of Co-Learning and Two-Eyed Seeing

To Co-Learn and use "Two-Eyed Seeing" we must TALK-WALK the "know, do, value" of our cultural strengths, differences, and common ground.