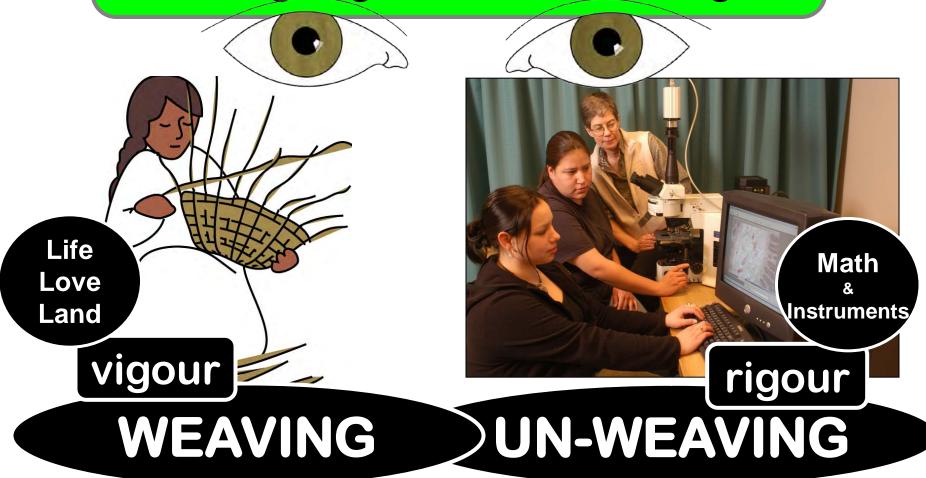

### Integrative Science ... a Journey of Co-Learning and Two-Eyed Seeing

To Co-Learn and use "Two-Eyed Seeing" we must TALK-WALK the "know, do, value" of our cultural strengths, differences, and common ground.

We must become able to put the "know, do, value" aspects of our own science in front of us ... like an object ... and then we must develop the abilities to look at and walk around them ... talk about them, acknowledge them, take ownership of them, understand them, and then put them beside those of another worldview ... to see our mutual strengths and to begin working together in a respectful manner.