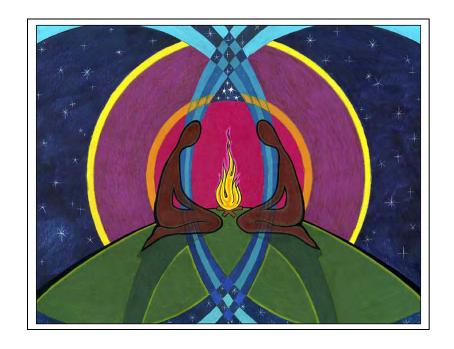

### Integrative Science Co-Learning

Go into a forest, you see the birch, maple, pine. Look underground and all those trees are holding hands. We as people must do the same.

(late Mi'kmaq Chief, Spiritual Elder, and Healer Charlie Labrador)

Artist: Basma Kavanagh

Science is dynamic, pattern-based knowledge.

stories of our interactions with and within nature

our science stories ...
upon our "pattern sn

our science stories ...
draw upon our "pattern smarts"