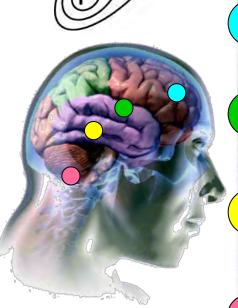

# Indigenous Science

Services

**Brainstem** 

na.org

neuropsychology **Mother** Sequential Influence: **Earth** teachers, ortex community **Family** nbic & Friends encephalon Caregivers

adapted from: www.childtrauma.org

All rights reserved © 2002 B.D. Perry

Mother

Indigenous Science