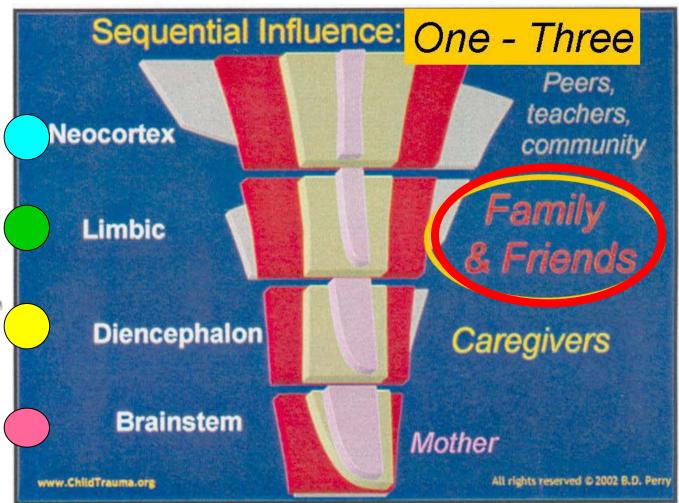

# Indigenous Science

Services

**Brainstem** 

na.org

neuropsychology **Mother** Sequential Influence: **Earth** teachers, ortex community **Family** nbic & Friends encephalon Caregivers

adapted from: www.childtrauma.org

All rights reserved © 2002 B.D. Perry

Mother

Indigenous Science