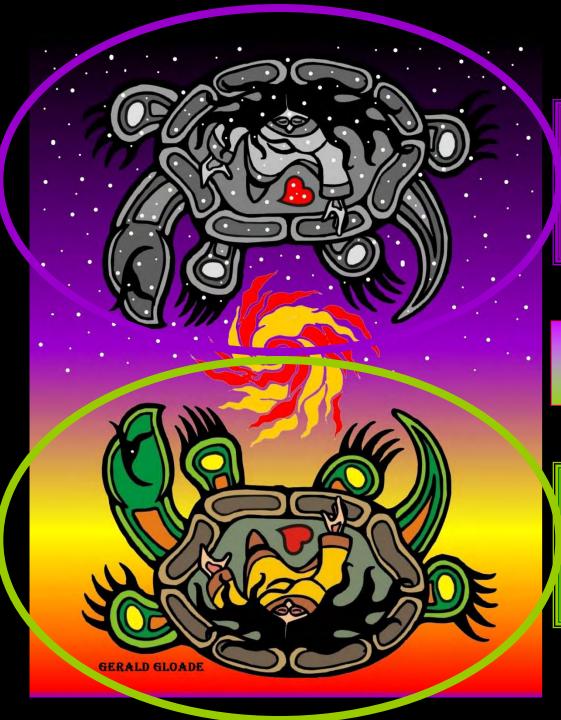

# Patterns in Stars

"Reflections"

artist Gerald Gloade
Millbrook First Nation

Patterns on Earth

Source

Elder Lillian Marshall Potlotek First Nation

The Celestial Bear
Author(s): Stansbury Hagar
Source: The Journal of American Folklore, Vol. 13, No. 49, (Apr. - Jun., 1900), pp. 92-103
Published by: University of Illinois Press on behalf of American Folklore Society
Stable URL: http://www.jstor.org/stable/533799
Accessed: 17/04/2008 11:500