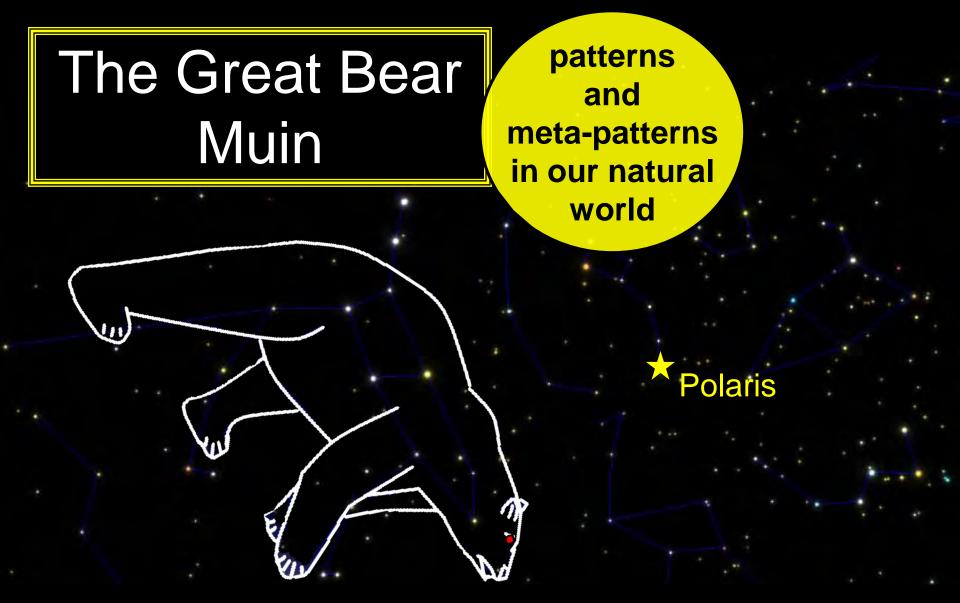

# **Great Bear Night Sky Story**

Two-Eyed Seeing our key concepts & actions

- respect
- relationship
- reverence
- reciprocity
- ritual (ceremony)
- repetition responsibility

- hypothesis (making & testing)
- data collection
- data analysis
- model & theory construction