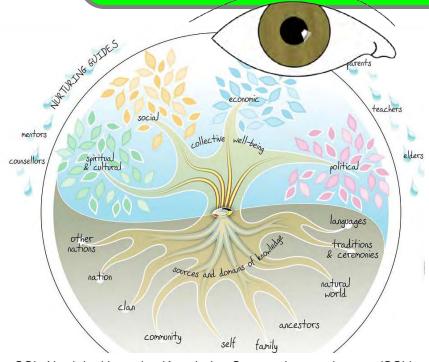

### Senses

### = Patterns

stories of our interactions with and within nature

Artist: Basma Kavanagh

Science is dynamic, pattern-based knowledge.

stories of our interactions with and within nature

our science stories ...
upon our "pattern sn

our science stories ...
draw upon our "pattern smarts"

#### stories of our interactions with and within nature

what our "pattern stories" (re)generate

# stories of our interactions with and within nature what our "pattern stories" (re)generate subject-subject subject - object cognoecoreflexive & centric & participatory detached connectedness disconnectedness

#### stories of our interactions with and within nature

Science is dynamic, pattern-based knowledge.

physical Knowledge of Medicine

personal Connection to Medicine

Respect for Medicine