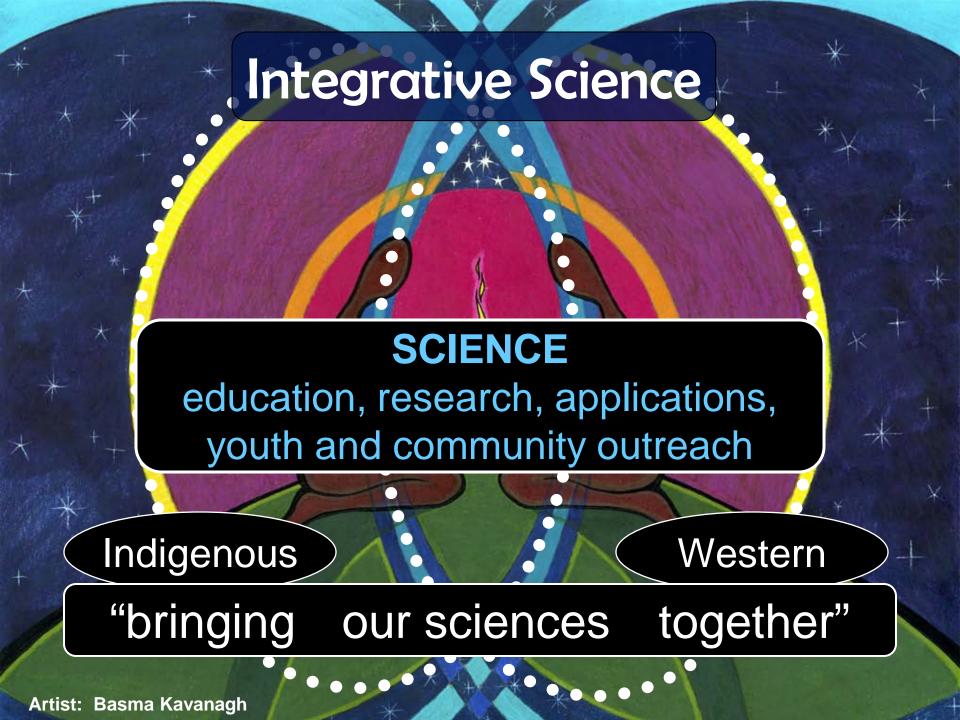

# Integrative Science bringing together Indigenous and Western

### scientific knowledges and ways of knowing

Health Canada – Environmental Health Officers National Workshop, Niagara Falls, Ontario, 29 April – 1 May 2008

### Integrative Science

bringing together Indigenous and Western scientific knowledges and ways of knowing

Indigenous

Western

Where our co-learning journey has taken us ...