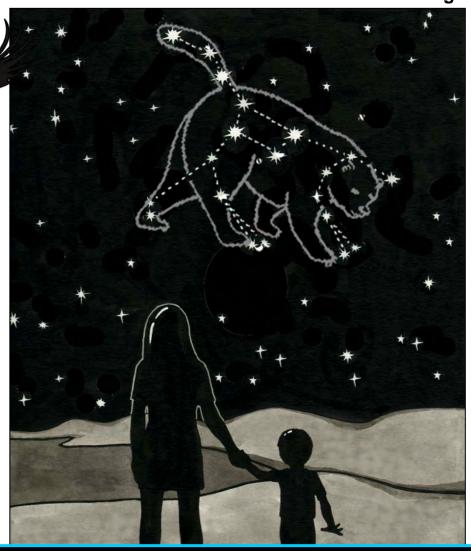

#### International Year of Astronomy

"bringing our astronomies together"

# Patterns in Stars

"Reflections"

artist Gerald Gloade
Millbrook First Nation

Patterns on Earth

Source

Elder Lillian Marshall Potlotek First Nation

The Celestial Bear
Author(s): Stansbury Hagar
Source: The Journal of American Folklore, Vol. 13, No. 49, (Apr. - Jun., 1900), pp. 92-103
Published by: University of Illinois Press on behalf of American Folklore Society
Stable URL: http://www.jstor.org/stable/533799
Accessed: 17/04/2008 11:500