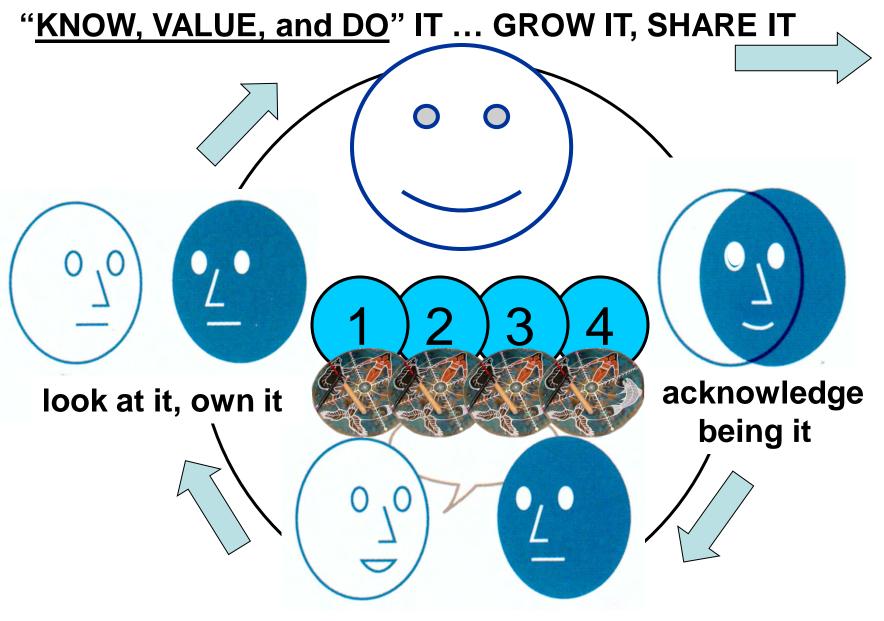

### Integrative Science ... a Journey of Co-Learning and Two-Eyed Seeing

To Co-Learn and use "Two-Eyed Seeing" we must TALK-WALK the "know, do, value" of our cultural strengths, differences, and common ground.

We must become able to put the "know, do, value" aspects of our own science in front of us ... like an object ... and then we must develop the abilities to look at and walk around them ... talk about them, acknowledge them, take ownership of them, understand them, and then put them beside those of another worldview ... to see our mutual strengths and to begin working together in a respectful manner.