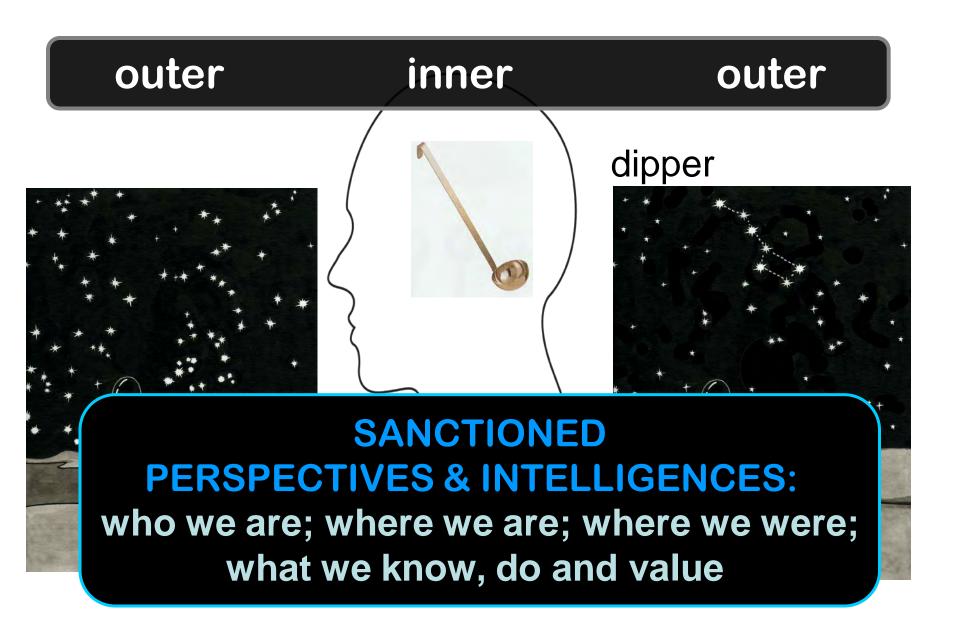

#### International Year of Astronomy

"bringing our astronomies together"

# Patterns in Stars

"Reflections"

artist Gerald Gloade
Millbrook First Nation

Patterns on Earth

Source

Elder Lillian Marshall Potlotek First Nation

The Celestial Bear
Author(s): Stansbury Hagar
Source: The Journal of American Folklore, Vol. 13, No. 49, (Apr. - Jun., 1900), pp. 92-103
Published by: University of Illinois Press on behalf of American Folklore Society
Stable URL: http://www.jstor.org/stable/533799
Accessed: 17/04/2008 11:500