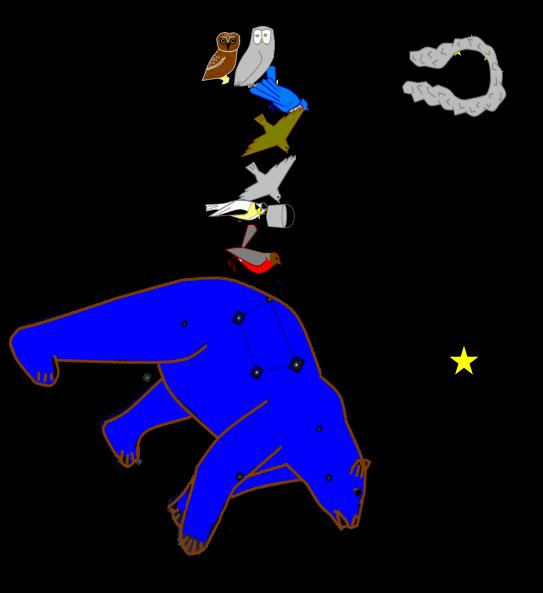

# **Great Bear Night Sky Story**

Two-Eyed Seeing our key concepts & actions

- respect
- relationship
- reverence
- reciprocity
- ritual (ceremony)
- repetition responsibility

- hypothesis (making & testing)
- data collection
- data analysis
- model & theory construction