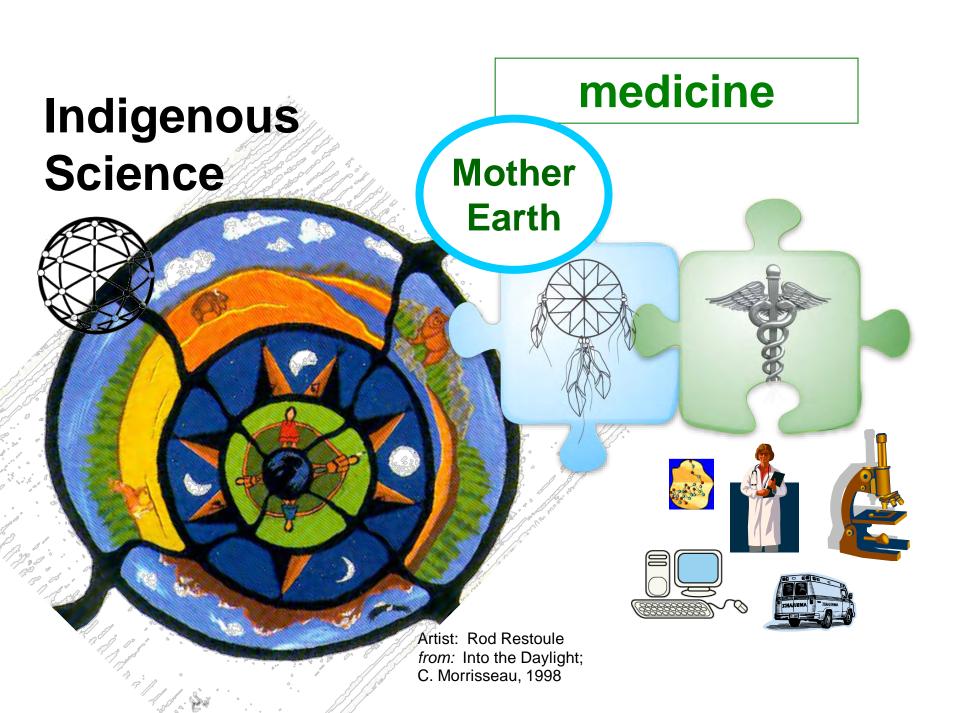

# Indigenous Science

### outer

**June** 

... in honour of "Juno", the Roman Queen of the Gods

Indigenous Science

**Mother** Earth

EARLY
CHILD
DEVELOPMENT

# Indigenous Science

Services

**Brainstem** 

na.org

neuropsychology **Mother** Sequential Influence: **Earth** teachers, ortex community **Family** nbic & Friends encephalon Caregivers

adapted from: www.childtrauma.org