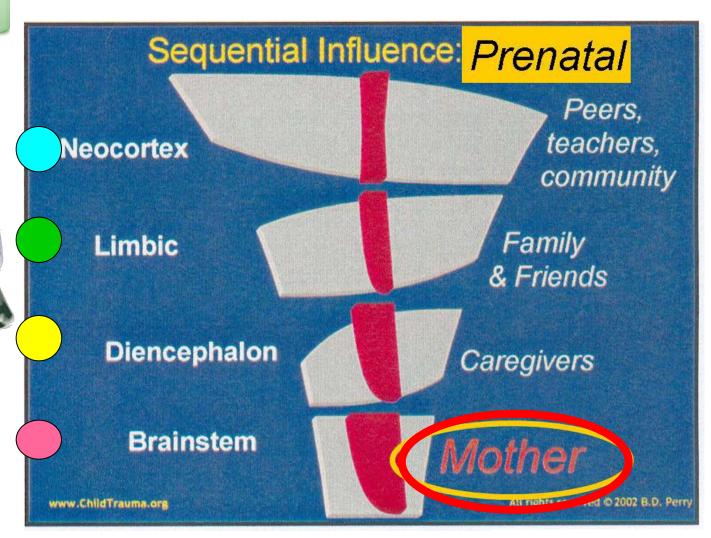

# Indigenous Science

Services

**Brainstem** 

na.org

neuropsychology **Mother** Sequential Influence: **Earth** teachers, ortex community **Family** nbic & Friends encephalon Caregivers

adapted from: www.childtrauma.org

All rights reserved © 2002 B.D. Perry

Mother

Indigenous Science