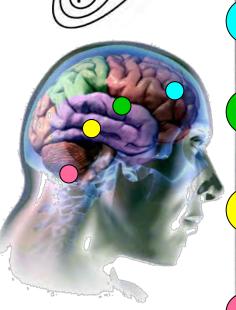

# Indigenous Science

Services

**Brainstem** 

na.org

neuropsychology **Mother** Sequential Influence: **Earth** teachers, ortex community **Family** nbic & Friends encephalon Caregivers

adapted from: www.childtrauma.org

All rights reserved © 2002 B.D. Perry

Mother

Indigenous Science