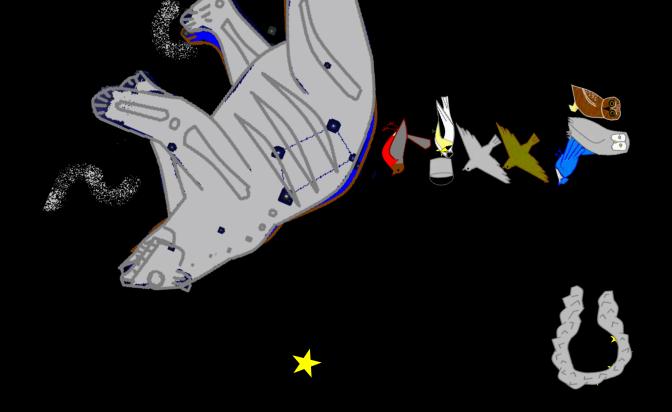

#### International Year of Astronomy

"bringing our astronomies together"

# Patterns in Stars

"Reflections"

artist Gerald Gloade
Millbrook First Nation

Patterns on Earth

Source

Elder Lillian Marshall Potlotek First Nation

The Celestial Bear
Author(s): Stansbury Hagar
Source: The Journal of American Folklore, Vol. 13, No. 49, (Apr. - Jun., 1900), pp. 92-103
Published by: University of Illinois Press on behalf of American Folklore Society
Stable URL: http://www.jstor.org/stable/533799
Accessed: 17/04/2008 11:500