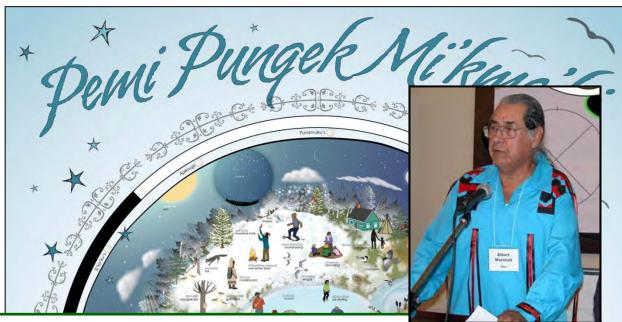

# Wjipenuk Etek Lnuimlkikno'ti - Spirit of the East -

East (sunrise)

... a place of beginnings and enlightenment

... where new knowledge can be created or received to bring about harmony or right relations.

# Wjipenuk Etek Lnuimlkikno'ti - Spirit of the East -