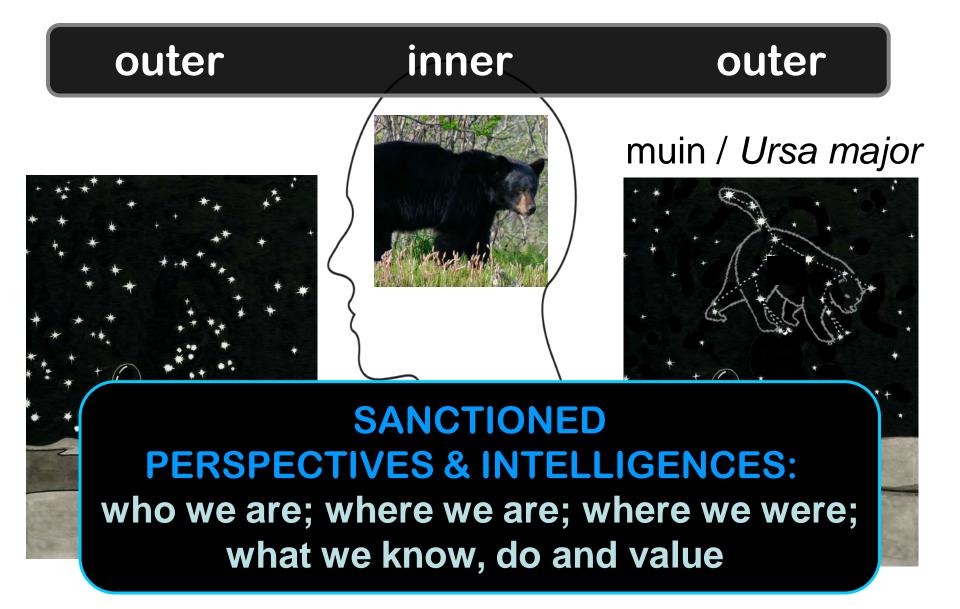

#### International Year of Astronomy

"bringing our astronomies together"

# Patterns in Stars

"Reflections"

artist Gerald Gloade
Millbrook First Nation

Patterns on Earth

Source

Elder Lillian Marshall Potlotek First Nation

The Celestial Bear
Author(s): Stansbury Hagar
Source: The Journal of American Folklore, Vol. 13, No. 49, (Apr. - Jun., 1900), pp. 92-103
Published by: University of Illinois Press on behalf of American Folklore Society
Stable URL: http://www.jstor.org/stable/533799
Accessed: 17/04/2008 11:500