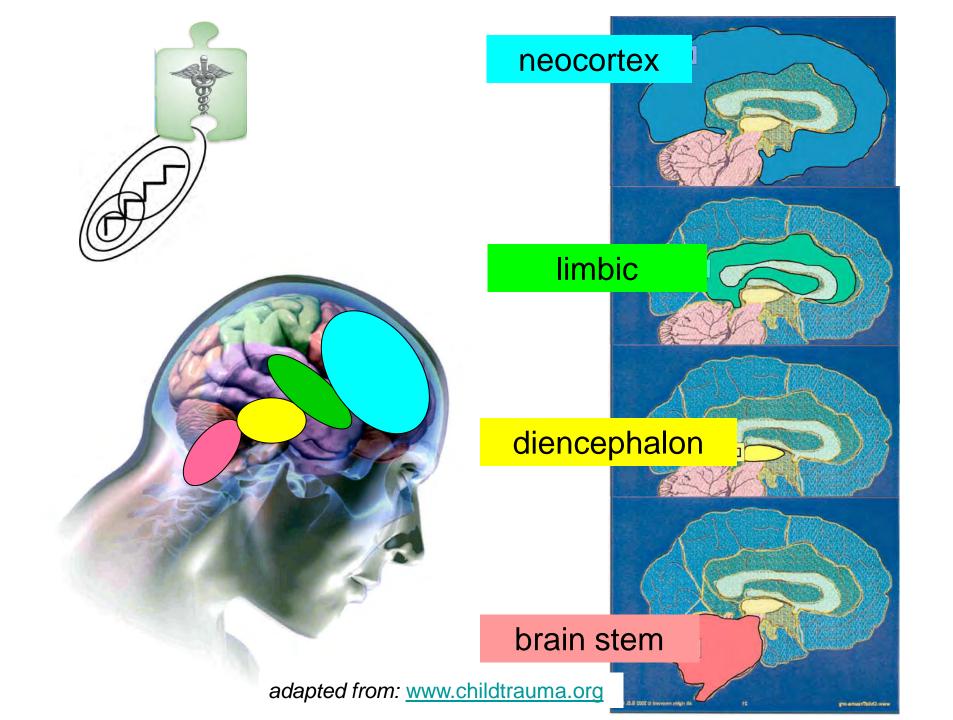

# Indigenous Science

Services

**Brainstem** 

na.org

neuropsychology **Mother** Sequential Influence: **Earth** teachers, ortex community **Family** nbic & Friends encephalon Caregivers

adapted from: www.childtrauma.org

All rights reserved © 2002 B.D. Perry

Mother

Indigenous Science