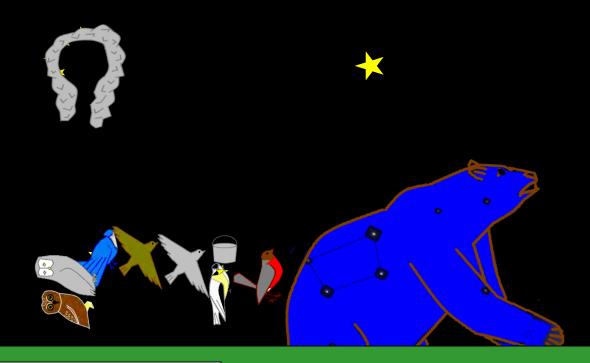

#### International Year of Astronomy

"bringing our astronomies together"

# Patterns in Stars

"Reflections"

artist Gerald Gloade
Millbrook First Nation

Patterns on Earth

Source

Elder Lillian Marshall Potlotek First Nation

The Celestial Bear
Author(s): Stansbury Hagar
Source: The Journal of American Folklore, Vol. 13, No. 49, (Apr. - Jun., 1900), pp. 92-103
Published by: University of Illinois Press on behalf of American Folklore Society
Stable URL: http://www.jstor.org/stable/533799
Accessed: 17/04/2008 11:500