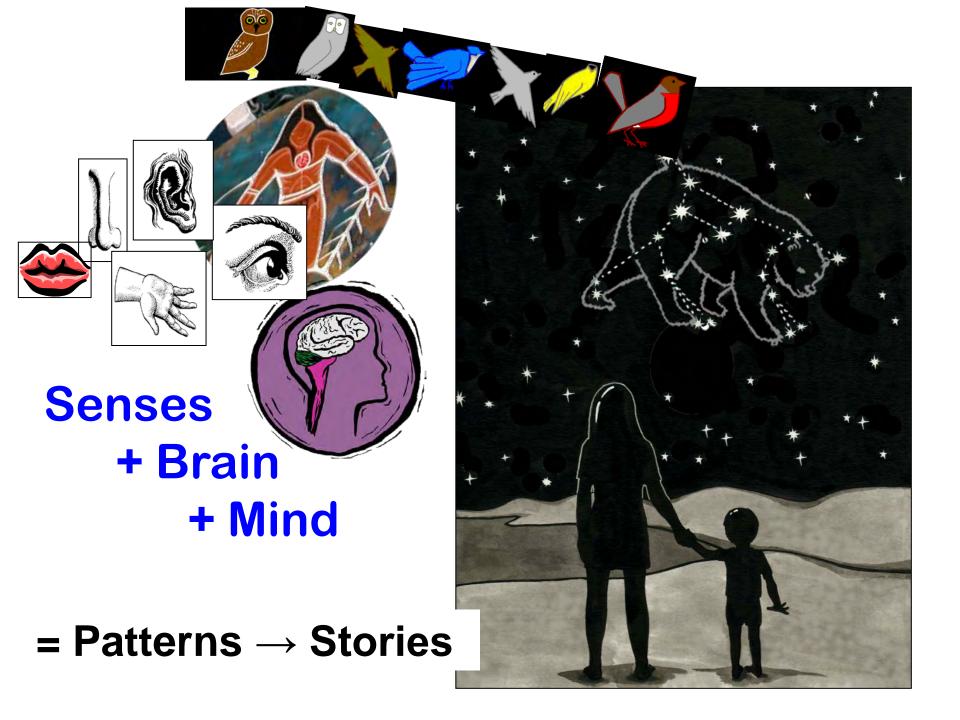

### = Patterns

stories of our interactions with and within nature

Artist: Basma Kavanagh

Science is dynamic, pattern-based knowledge.

stories of our interactions with and within nature

our science stories ...
upon our "pattern sn

our science stories ...
draw upon our "pattern smarts"