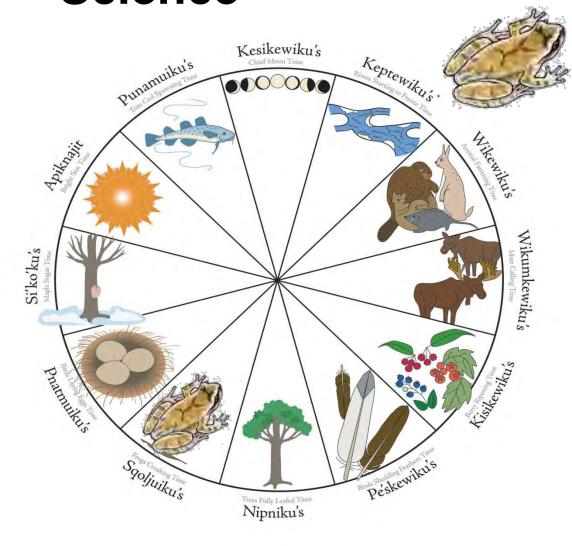

### Frogs of Unama'ki

### Sgoljuiku's . Frog Croaking Time . "Moon Month" of May