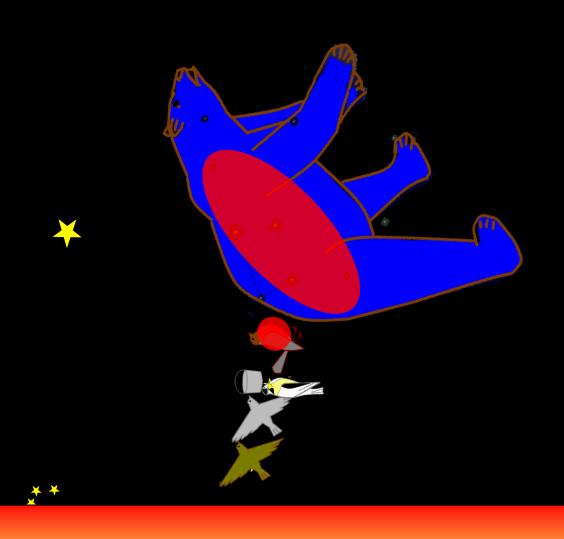

#### International Year of Astronomy

"bringing our astronomies together"

# Patterns in Stars

"Reflections"

artist Gerald Gloade
Millbrook First Nation

Patterns on Earth

Source

Elder Lillian Marshall Potlotek First Nation

The Celestial Bear
Author(s): Stansbury Hagar
Source: The Journal of American Folklore, Vol. 13, No. 49, (Apr. - Jun., 1900), pp. 92-103
Published by: University of Illinois Press on behalf of American Folklore Society
Stable URL: http://www.jstor.org/stable/533799
Accessed: 17/04/2008 11:500