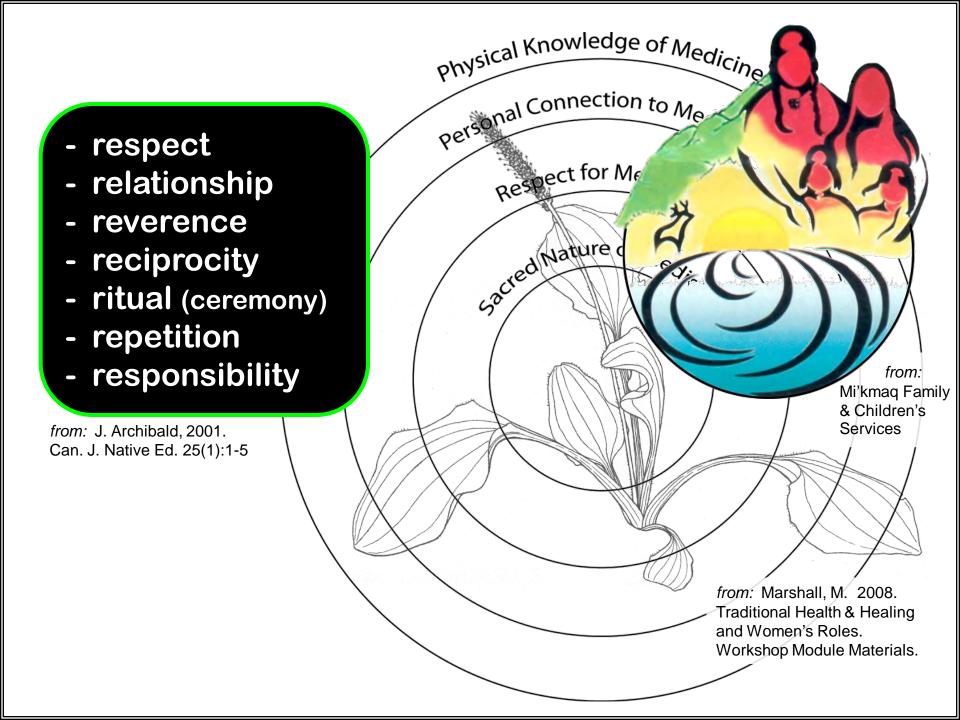

# Murdena's Story

(with permission)

from: Marshall, M. 2008. Traditional Health & Healing and Women's Roles. Workshop Module Materials.

Physical Knowledge of Medicine Personal Connection to Medicine respect Respect for Medicine - relationship reverence Gacred Nature of Medicino reciprocity ritual (ceremony) repetition responsibility from: J. Archibald, 2001. Can. J. Native Ed. 25(1):1-5 **Sacred Circle Teaching:** reality passes from generation from: Marshall, M. 2008. to generation via storytelling Traditional Health & Healing and Women's Roles. and participation in ceremony Workshop Module Materials.