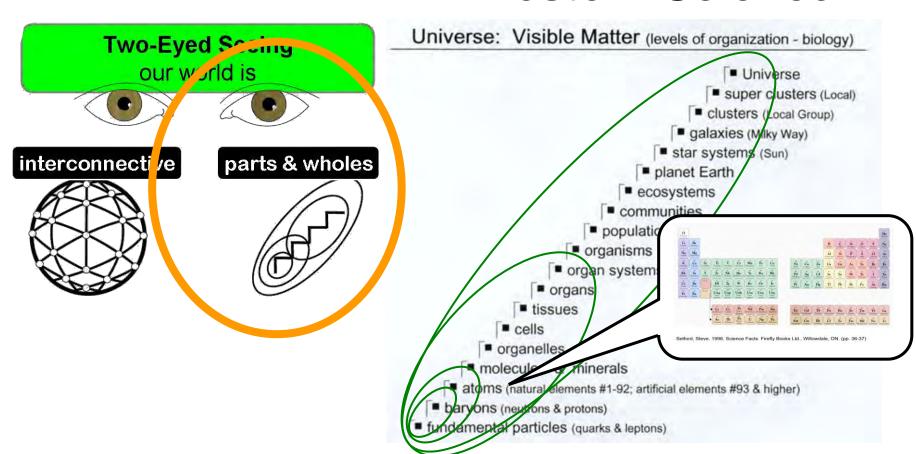

### "Two-Eyed Seeing"

learning to see with the strengths of each & together

FOUR "BIG PICTURE" UNDERSTANDINGS

## Two-Eyed Seeing our world

### interconnective

### parts & wholes