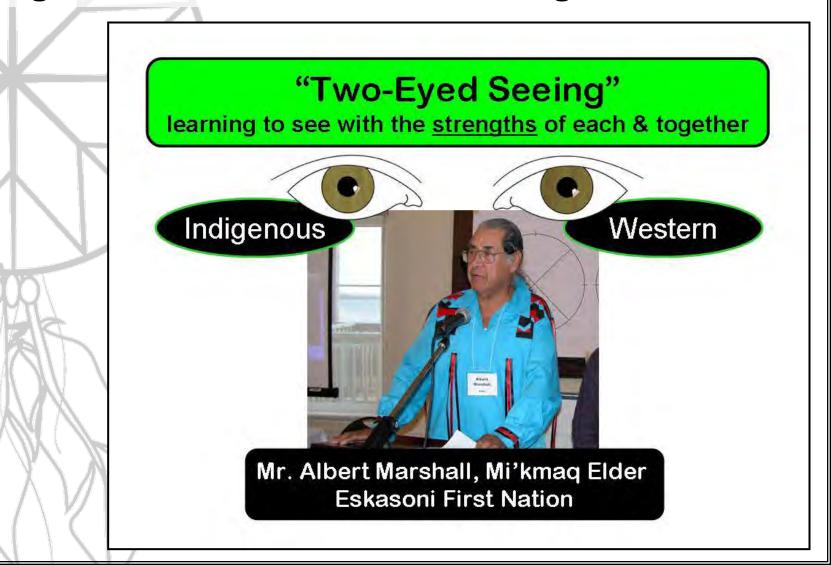

### Mi'kmaq Elders

UNAMA'KI
INSTITUTE OF
NATURAL
RESOURCES

Eskasoni Detachment Royal Canadian Gendarmerie royale Mounted Police du Canada

Integrative Science: a Journey of Co-Learning

The central dilemma of science education today is the teaching of science from only one cultural perspective, and in an incomplete and non-connected manner.

Gregory Cajete, PhD, scientist & educator, Univ. of New Mexico

Indigenous

Western

The central dilemma of science education today is the teaching of science from only one cultural perspective, and in an incomplete and non-connected manner.

### "Two-Eyed Seeing"

learning to see with the strengths of each & together

FOUR "BIG PICTURE" UNDERSTANDINGS