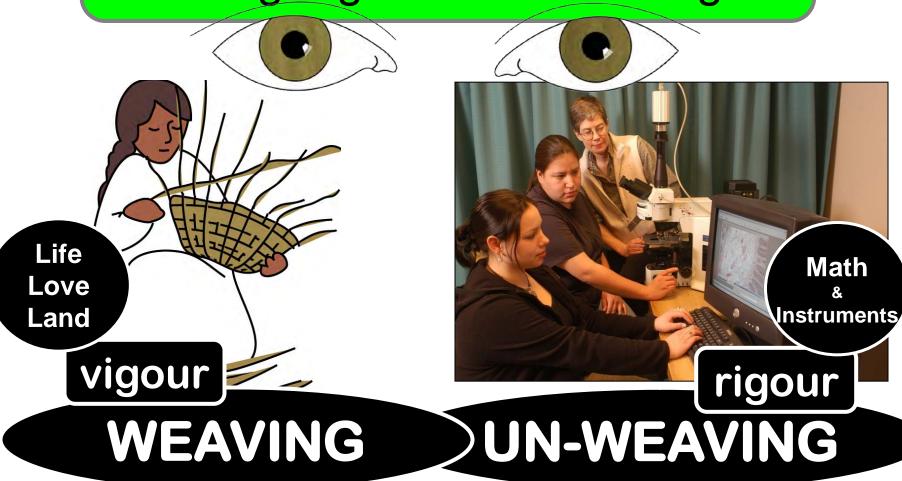

### Mi'kmaq Elders

UNAMA'KI
INSTITUTE OF
NATURAL
RESOURCES

Eskasoni Detachment Royal Canadian Gendarmerie royale Mounted Police du Canada

Integrative Science: a Journey of Co-Learning

The central dilemma of science education today is the teaching of science from only one cultural perspective, and in an incomplete and non-connected manner.

Gregory Cajete, PhD, scientist & educator, Univ. of New Mexico

Indigenous

Western

The central dilemma of science education today is the teaching of science from only one cultural perspective, and in an incomplete and non-connected manner.