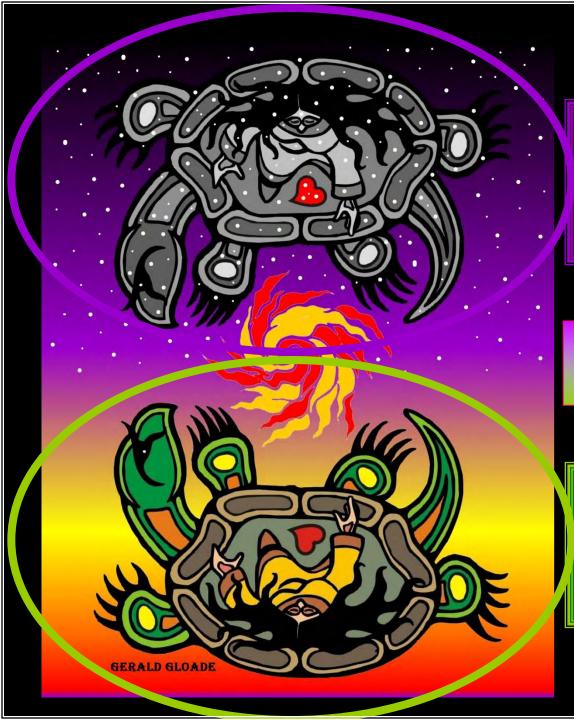

#### "Reflections"

artist Gerald Gloade

Millbrook First Nation

# Patterns in Stars

"Reflections"

artist Gerald Gloade
Millbrook First Nation

Patterns on Earth

Source

Elder Lillian Marshall Potlotek First Nation

The Celestial Bear
Author(s): Stansbury Hagar
Source: The Journal of American Folklore, Vol. 13, No. 49, (Apr. - Jun., 1900), pp. 92-103
Published by: University of Illinois Press on behalf of American Folklore Society
Stable URL: http://www.jstor.org/stable/533799
Accessed: 17/04/2008 11:500