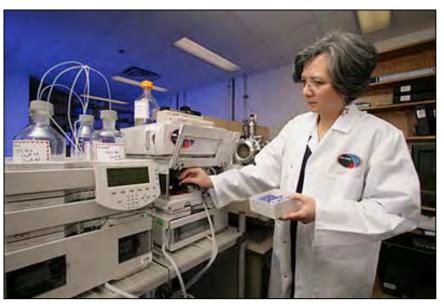

A scientist uses a liquid chromatography-mass spectrometry system to quantify toxins in biological samples. This instrument rapidly and selectively detects minute quantities of a wide range of contaminants. Analytical methods based on this technology are used in laboratories worldwide.

www.nrc-cnrc.gc.ca/multimedia/picture/life/nrc-imb natural toxins e.html