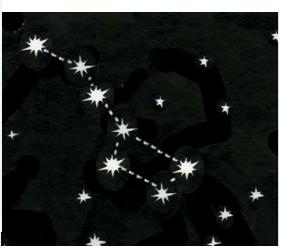

abstract

Big Dipper

Artist: Basma Kavanagh

Sana Kavanagh, Research Assistant

# Patterns in Stars

"Reflections"

artist Gerald Gloade
Millbrook First Nation

Patterns on Earth

Source

Elder Lillian Marshall Potlotek First Nation

The Celestial Bear
Author(s): Stansbury Hagar
Source: The Journal of American Folklore, Vol. 13, No. 49, (Apr. - Jun., 1900), pp. 92-103
Published by: University of Illinois Press on behalf of American Folklore Society
Stable URL: http://www.jstor.org/stable/533799
Accessed: 17/04/2008 11:500