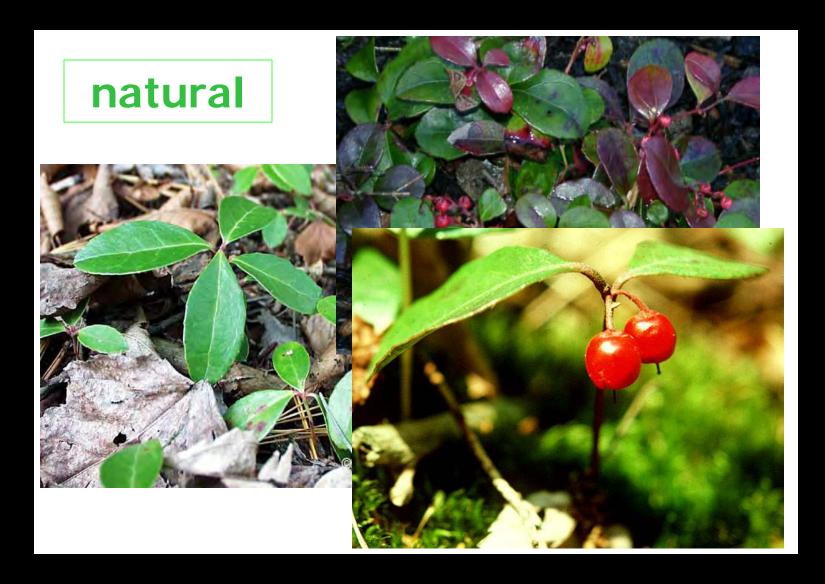

outer inner outer

natural

ideal

abstract

<u>Ledum groenlandicum</u>

**ledum** 

oriental shrub

groenlandicum

outer

inner

outer

natural

ideal

abstract

wintergreen