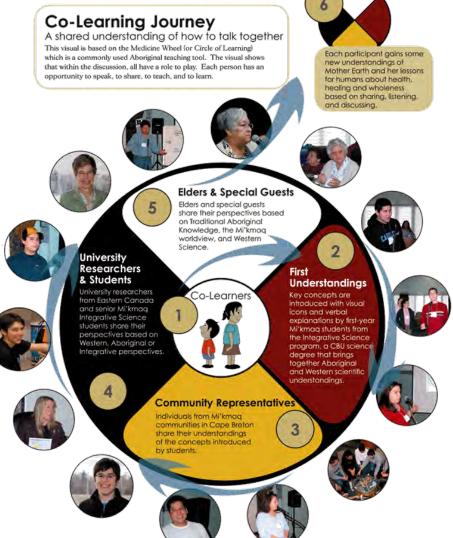

### Integrative Science ... a Journey of Co-Learning and Two-Eyed Seeing

To Co-Learn and use "Two-Eyed Seeing" we must TALK-WALK the "know, do, value" of our cultural strengths, differences, and common ground.