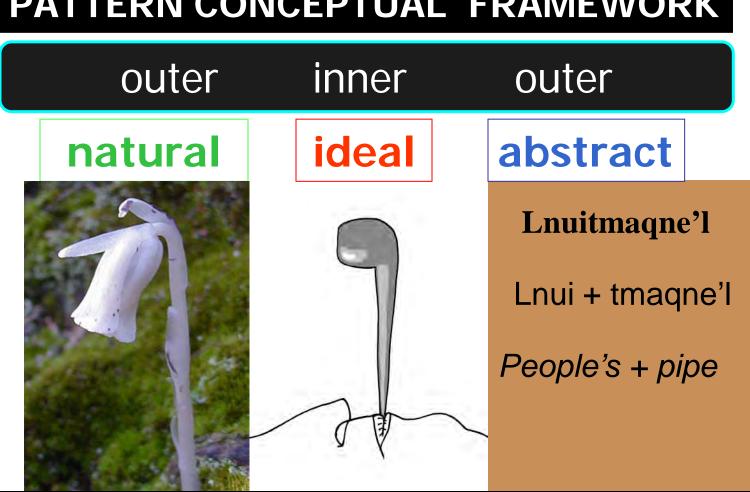

#### PATTERN CONCEPTUAL FRAMEWORK outer inner outer ideal abstract natural Indian pipe

outer

inner

outer

natural

gaultheria

for J. F. Gaultier Canadian physicist

procumbens prostrate

outer

inner

outer

natural

ideal

abstract

Kaqawej *crow* 

uman + aqsi'l berries + plant