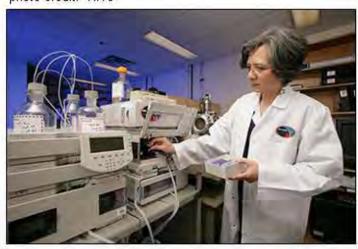

A scientist uses a liquid chromatography-mass spectrometry system to quantify toxins in biological samples. This instrument rapidly and selectively detects minute quantities of a wide range of contaminants. Analytical methods based on this technology are used in laboratories worldwide.

www.nrc-cnrc.gc.ca/multimedia/picture/life/nrc-imb natural toxins e.html