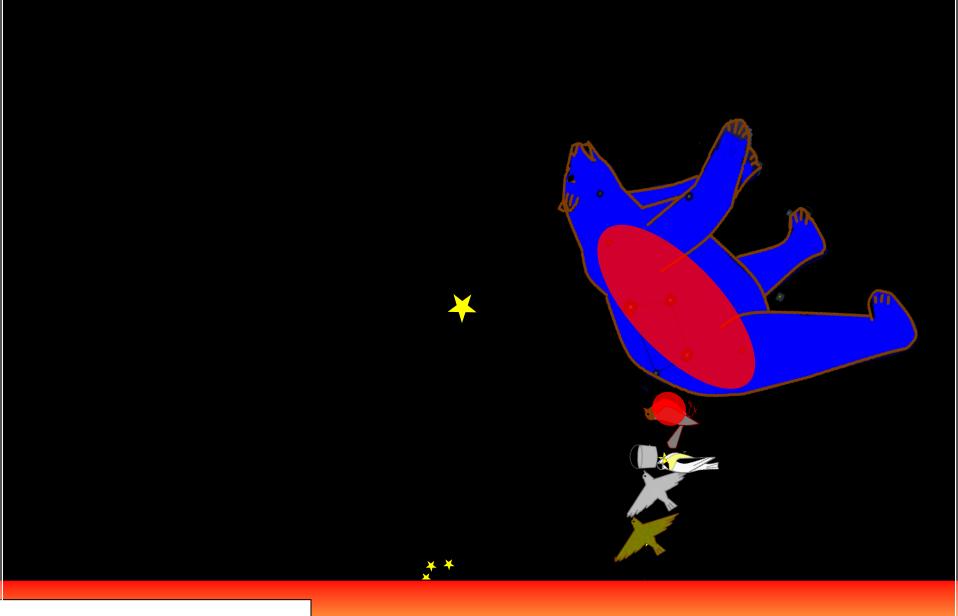

# Patterns in Stars

"Reflections"

artist Gerald Gloade
Millbrook First Nation

Patterns on Earth

Source

Elder Lillian Marshall Potlotek First Nation

The Celestial Bear
Author(s): Stansbury Hagar
Source: The Journal of American Folklore, Vol. 13, No. 49, (Apr. - Jun., 1900), pp. 92-103
Published by: University of Illinois Press on behalf of American Folklore Society
Stable URL: http://www.jstor.org/stable/533799
Accessed: 17/04/2008 11:500