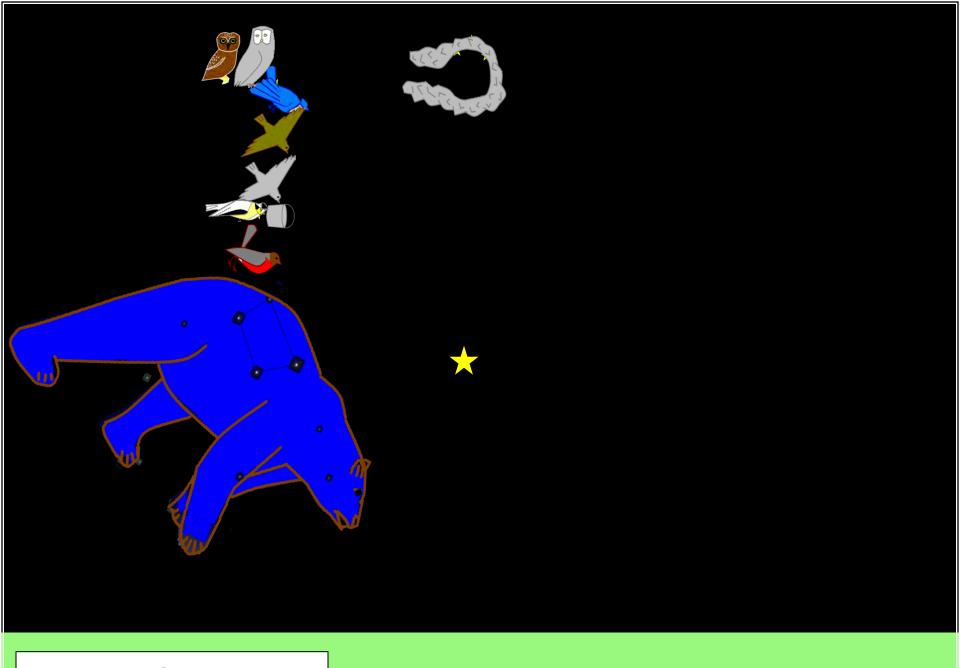

# Patterns in Stars

"Reflections"

artist Gerald Gloade
Millbrook First Nation

Patterns on Earth

Source

Elder Lillian Marshall Potlotek First Nation

The Celestial Bear
Author(s): Stansbury Hagar
Source: The Journal of American Folklore, Vol. 13, No. 49, (Apr. - Jun., 1900), pp. 92-103
Published by: University of Illinois Press on behalf of American Folklore Society
Stable URL: http://www.jstor.org/stable/533799
Accessed: 17/04/2008 11:500

#### **Great Bear Night Sky Story**