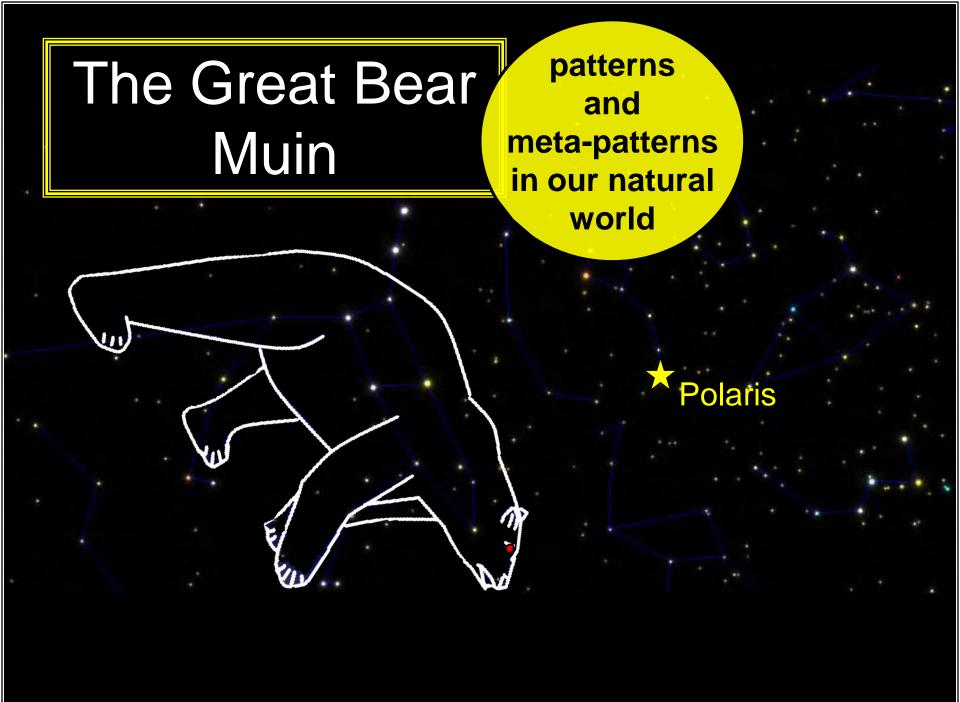

# Patterns in Stars

"Reflections"

artist Gerald Gloade
Millbrook First Nation

Patterns on Earth

Source

Elder Lillian Marshall Potlotek First Nation

The Celestial Bear
Author(s): Stansbury Hagar
Source: The Journal of American Folklore, Vol. 13, No. 49, (Apr. - Jun., 1900), pp. 92-103
Published by: University of Illinois Press on behalf of American Folklore Society
Stable URL: http://www.jstor.org/stable/533799
Accessed: 17/04/2008 11:500

#### **Great Bear Night Sky Story**