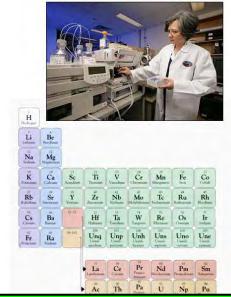

A scientist uses a liquid chromatography-mass spectrometry system to quantify toxins in biological samples. This instrument rapidly and selectively detects minute quantities of a wide range of contaminants. Analytical methods based on this technology are used in laboratories worldwide.

www.nrc-cnrc.gc.ca/multimedia/picture/life/nrc-imb natural toxins e.html