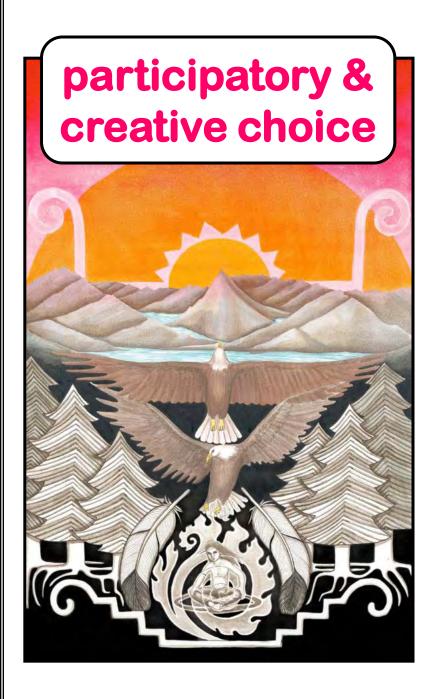

# participatory & creative choice

JOURNEY OF LIFE: Seven Sacred Gifts offered ... up to you to accept or not