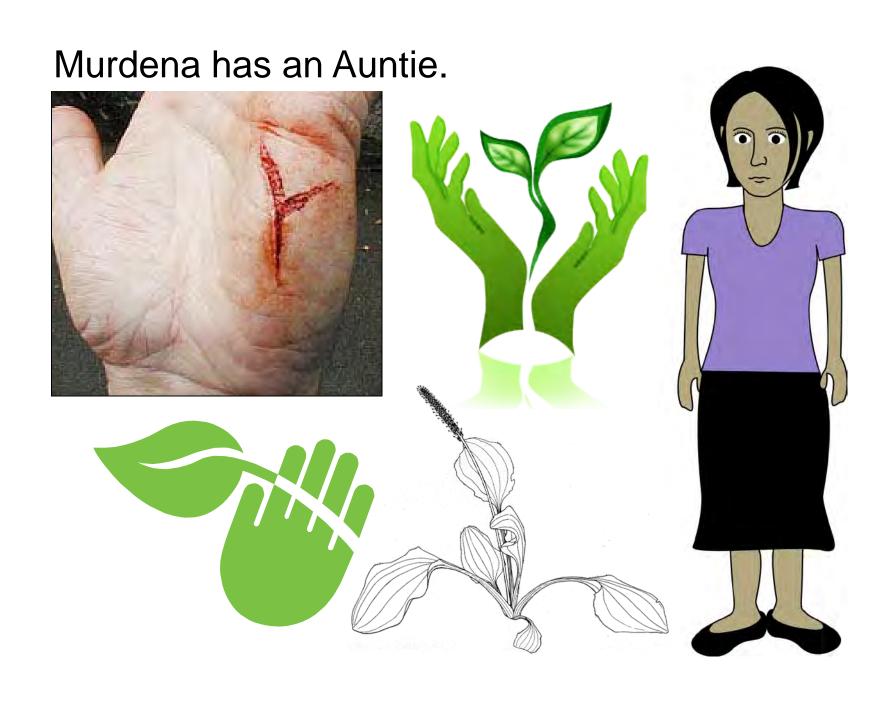

# Murdena's Story

(with permission)

from: Marshall, M. 2008. Traditional Health & Healing and Women's Roles. Workshop Module Materials.

Physical Knowledge of Medicine Personal Connection to Medicine respect Respect for Medicine - relationship reverence Gacred Nature of Medicino reciprocity ritual (ceremony) repetition responsibility from: J. Archibald, 2001. Can. J. Native Ed. 25(1):1-5 **Sacred Circle Teaching:** reality passes from generation from: Marshall, M. 2008. to generation via storytelling Traditional Health & Healing and Women's Roles. and participation in ceremony Workshop Module Materials.