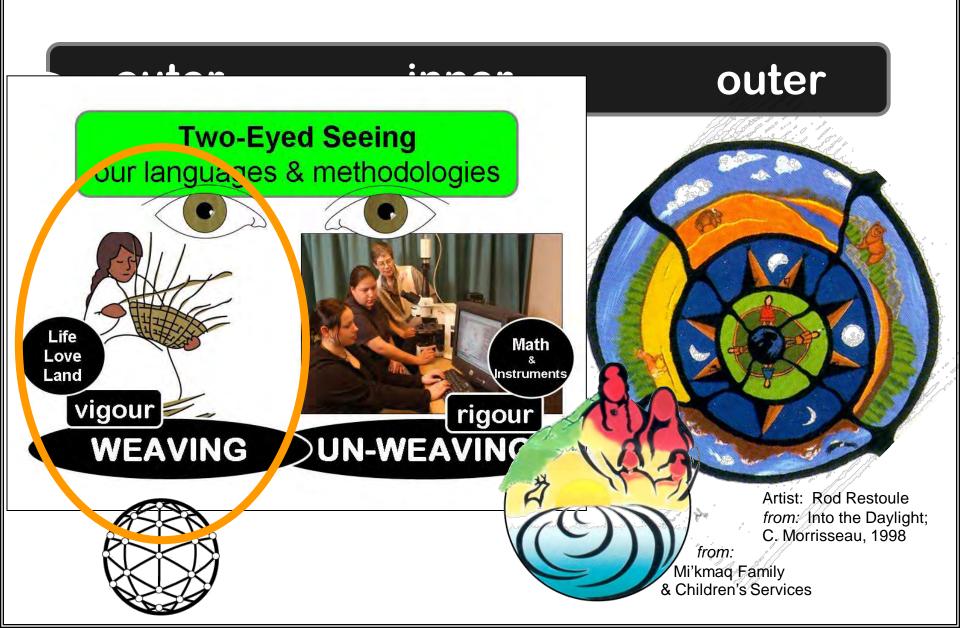

### "Two-Eyed Seeing"

learning to see with the strengths of each & together

FOUR "BIG PICTURE" UNDERSTANDINGS

# Two-Eyed Seeing our languages & methodologies

# Two-Eyed Seeing our key concepts & actions

- respect
- relationship
- reverence
- reciprocity
- ritual (ceremony)
- repetition
- responsibility

- hypothesis(making & testing)
- data collection
- data analysis
- model & theory construction