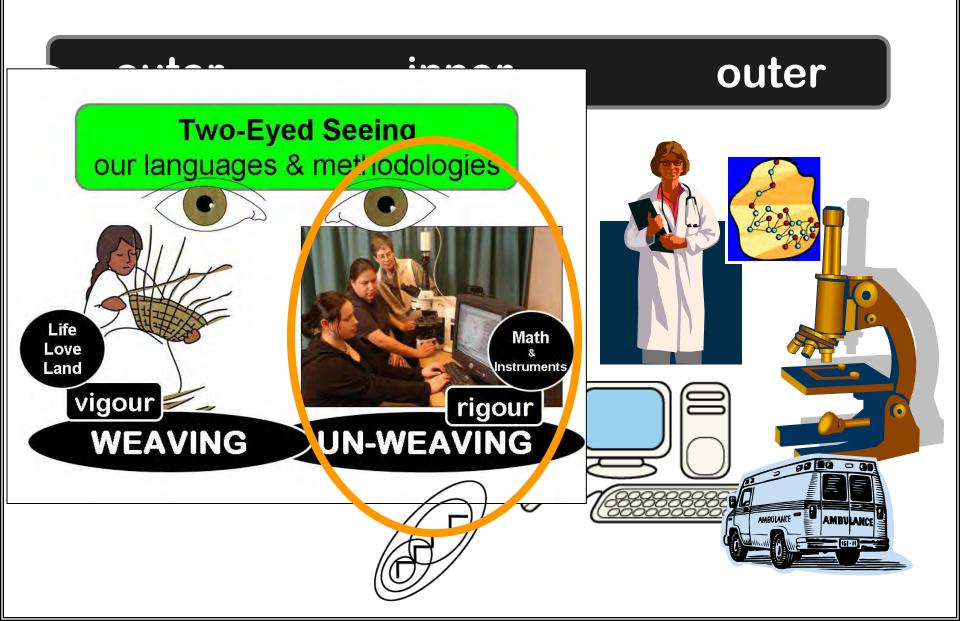

### "Two-Eyed Seeing"

learning to see with the strengths of each & together

FOUR "BIG PICTURE" UNDERSTANDINGS

# Two-Eyed Seeing our languages & methodologies

# Two-Eyed Seeing our key concepts & actions

- respect
- relationship
- reverence
- reciprocity
- ritual (ceremony)
- repetition
- responsibility

- hypothesis(making & testing)
- data collection
- data analysis
- model & theory construction