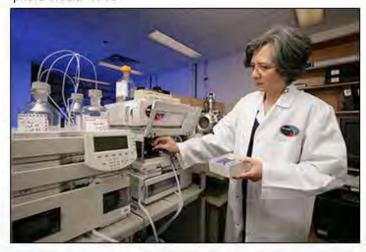

A scientist uses a liquid chromatography-mass spectrometry system to quantify toxins in biological samples. This instrument rapidly and selectively detects minute quantities of a wide range of contaminants. Analytical methods based on this technology are used in laboratories worldwide.

www.nrc-cnrc.gc.ca/multimedia/picture/life/nrc-imb natural toxins e.html