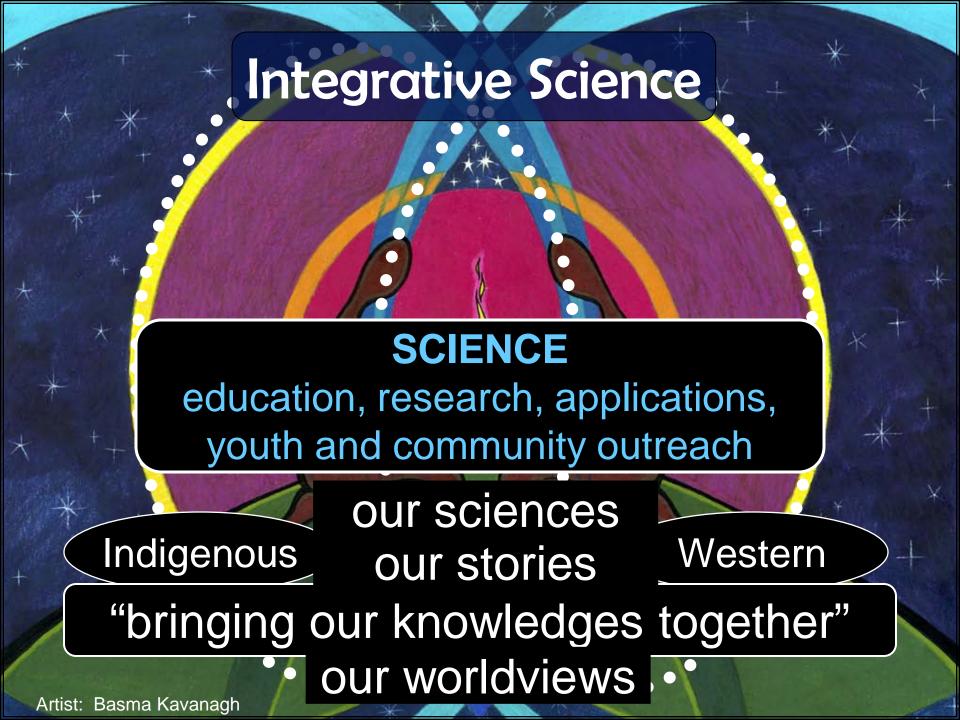

#### **Workshop/Presentation Outline:**

A view of science as "dynamic <u>pattern-based</u> knowledge about our interactions with and within nature" enables learner-friendly recognition and discussion of different cultures' sciences and scientific ways of knowing. To facilitate understandings and applications of such a view, the presentation will outline human "pattern smarts" and then explore, via examples, a conceptual framework for "pattern recognition, transformation, and expression". The presentation will emphasize the Western and Indigenous sciences. Recognizing the strengths in each and being able to use them together has come to be referred to as "Two-Eyed Seeing" by the small group of university scientists and First Nations' Mi'kmaq Elders who have been involved in a co-learning journey in Cape Breton, Nova Scotia, for the past 12+ years. Key individuals in this group created and continue to nourish the "Integrative Science" initiative at Cape Breton University. Integrative Science brings together Indigenous and Western scientific knowledges and ways of knowing for the purposes of science education, research, applications, and outreach to youth and community.

### Integrative Science

bringing together Indigenous and Western scientific knowledges and ways of knowing

Indigenous

Western

### Acknowledge: it is a co-learning journey and we need to learn to ...

- > do in a *creative grow forward* manner
- think knowledge gardening more than knowledge translation or knowledge transfer
- weave back and forth between our knowledges, our world views, our stories
- weave via awareness of BIG PICTURE understandings (knowledge orientations or maps)
- make our knowledges, i.e. our stories, visual