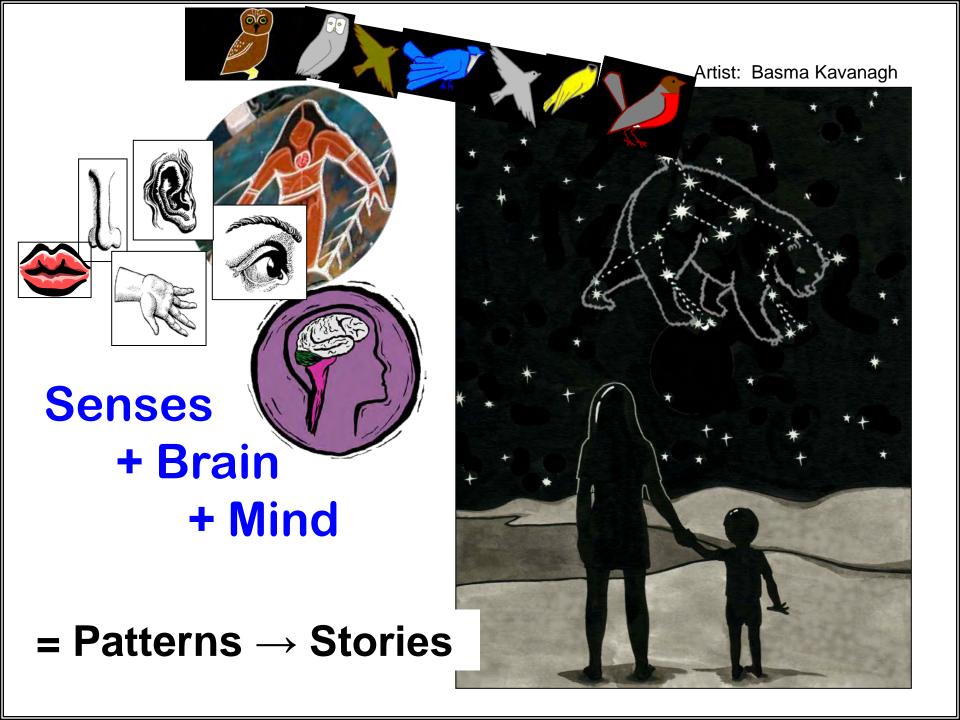

Four Big Pictures for Two-Eyed Seeing

stories of our interactions with and within nature

Artist: Basma Kavanagh

Science is dynamic, pattern-based knowledge.

stories of our interactions with and within nature

#### stories of our interactions with and within nature

the patterns that <u>we</u> see within nature reflect <u>our</u> ...

# Patterns in Stars

"Reflections"

artist Gerald Gloade
Millbrook First Nation

Patterns on Earth

Source

Elder Lillian Marshall Potlotek First Nation

The Celestial Bear
Author(s): Stansbury Hagar
Source: The Journal of American Folklore, Vol. 13, No. 49, (Apr. - Jun., 1900), pp. 92-103
Published by: University of Illinois Press on behalf of American Folklore Society
Stable URL: http://www.jstor.org/stable/533799
Accessed: 17/04/2008 11:500

#### **Great Bear Night Sky Story**