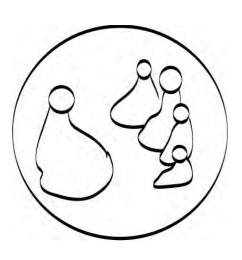

# Patterns in Stars

"Reflections"

artist Gerald Gloade
Millbrook First Nation

Patterns on Earth

Source

Elder Lillian Marshall Potlotek First Nation

The Celestial Bear
Author(s): Stansbury Hagar
Source: The Journal of American Folklore, Vol. 13, No. 49, (Apr. - Jun., 1900), pp. 92-103
Published by: University of Illinois Press on behalf of American Folklore Society
Stable URL: http://www.jstor.org/stable/533799
Accessed: 17/04/2008 11:500

#### **Great Bear Night Sky Story**