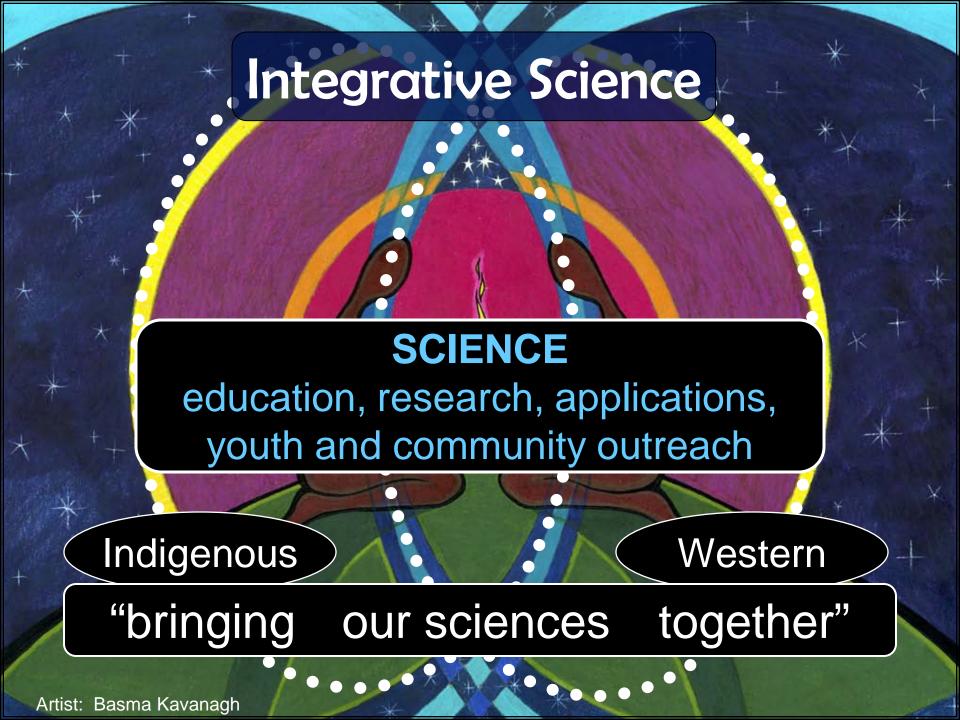

#### **Workshop/Presentation Outline:**

A view of science as "dynamic <u>pattern-based</u> knowledge about our interactions with and within nature" enables learner-friendly recognition and discussion of different cultures' sciences and scientific ways of knowing. To facilitate understandings and applications of such a view, the presentation will outline human "pattern smarts" and then explore, via examples, a conceptual framework for "pattern recognition, transformation, and expression". The presentation will emphasize the Western and Indigenous sciences. Recognizing the strengths in each and being able to use them together has come to be referred to as "Two-Eyed Seeing" by the small group of university scientists and First Nations' Mi'kmaq Elders who have been involved in a co-learning journey in Cape Breton, Nova Scotia, for the past 12+ years. Key individuals in this group created and continue to nourish the "Integrative Science" initiative at Cape Breton University. Integrative Science brings together Indigenous and Western scientific knowledges and ways of knowing for the purposes of science education, research, applications, and outreach to youth and community.

### Integrative Science

bringing together Indigenous and Western scientific knowledges and ways of knowing

Indigenous

Western