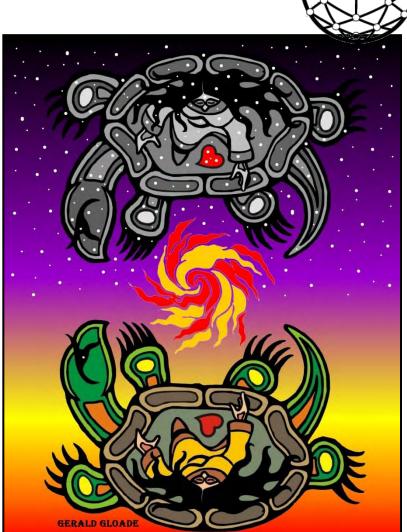

#### "Reflections"

artist Gerald Gloade

Millbrook First Nation

# Patterns in Stars

"Reflections"

artist Gerald Gloade
Millbrook First Nation

Patterns on Earth

Source

Elder Lillian Marshall Potlotek First Nation

The Celestial Bear
Author(s): Stansbury Hagar
Source: The Journal of American Folklore, Vol. 13, No. 49, (Apr. - Jun., 1900), pp. 92-103
Published by: University of Illinois Press on behalf of American Folklore Society
Stable URL: http://www.jstor.org/stable/533799
Accessed: 17/04/2008 11:500