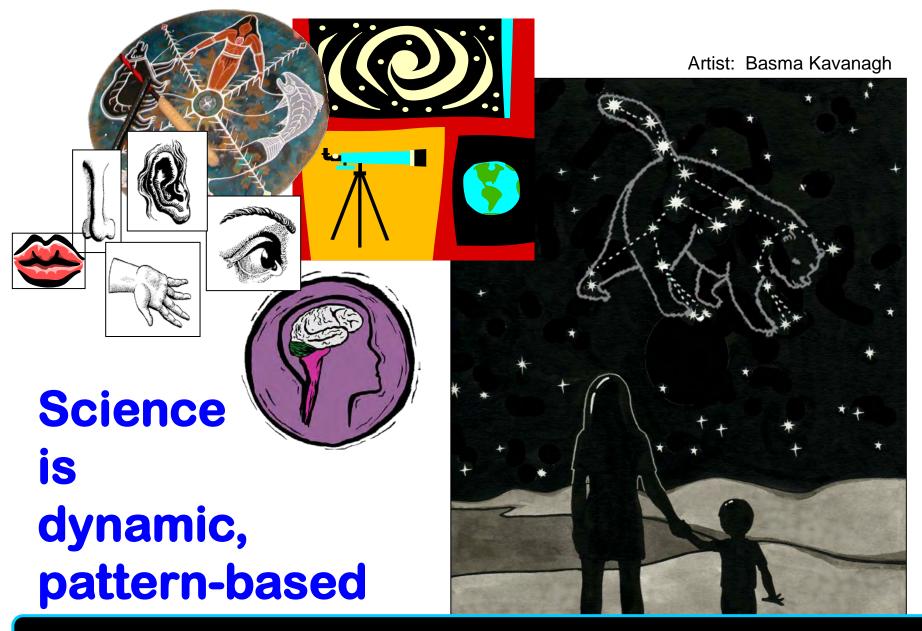

# SCIENCE as "dynamic pattern-based knowledge":

including diverse cultures, engaging diverse learners

National Planning Conference Ottawa, Ontario, 4-6 June 2008

#### **Workshop/Presentation Outline:**

A view of science as "dynamic <u>pattern-based</u> knowledge about our interactions with and within nature" enables learner-friendly recognition and discussion of different cultures' sciences and scientific ways of knowing. To facilitate understandings and applications of such a view, the presentation will outline human "pattern smarts" and then explore, via examples, a conceptual framework for "pattern recognition, transformation, and expression". The presentation will emphasize the Western and Indigenous sciences. Recognizing the strengths in each and being able to use them together has come to be referred to as "Two-Eyed Seeing" by the small group of university scientists and First Nations' Mi'kmaq Elders who have been involved in a co-learning journey in Cape Breton, Nova Scotia, for the past 12+ years. Key individuals in this group created and continue to nourish the "Integrative Science" initiative at Cape Breton University. Integrative Science brings together Indigenous and Western scientific knowledges and ways of knowing for the purposes of science education, research, applications, and outreach to youth and community.

Four Big Pictures for Two-Eyed Seeing

stories of our interactions with and within nature

Artist: Basma Kavanagh

Science is dynamic, pattern-based knowledge.

stories of our interactions with and within nature

# Patterns in Stars

"Reflections"

artist Gerald Gloade
Millbrook First Nation

Patterns on Earth

Source

Elder Lillian Marshall Potlotek First Nation

The Celestial Bear
Author(s): Stansbury Hagar
Source: The Journal of American Folklore, Vol. 13, No. 49, (Apr. - Jun., 1900), pp. 92-103
Published by: University of Illinois Press on behalf of American Folklore Society
Stable URL: http://www.jstor.org/stable/533799
Accessed: 17/04/2008 11:500