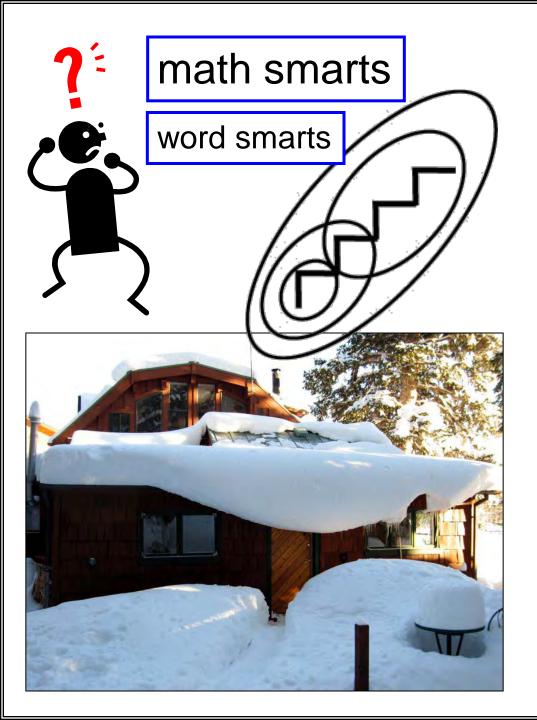

# importance of embodied experience as part of the learning process:

- e.g. snow loading on a roof
  - roofs of different slopes
- snow of different weights