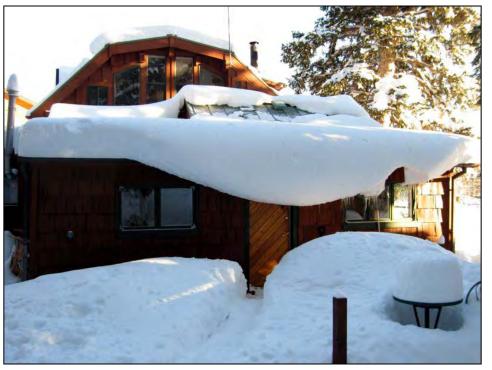

# importance of embodied experience as part of the learning process:

- e.g. snow loading on a roof
  - roofs of different slopes
- snow of different weights