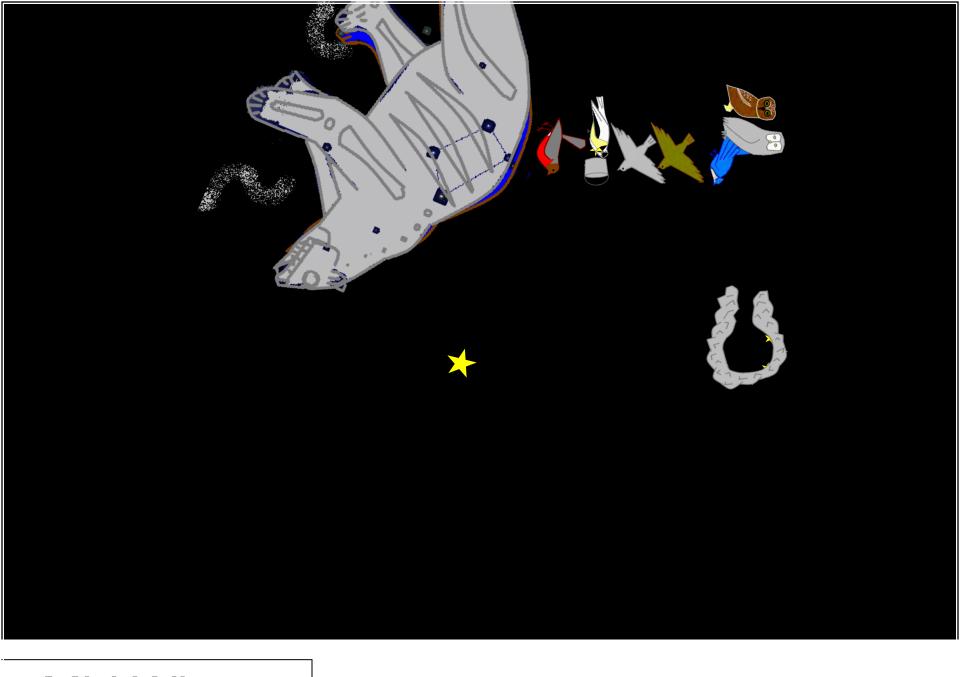

# Patterns in Stars

"Reflections"

artist Gerald Gloade
Millbrook First Nation

Patterns on Earth

Source

Elder Lillian Marshall Potlotek First Nation

The Celestial Bear
Author(s): Stansbury Hagar
Source: The Journal of American Folklore, Vol. 13, No. 49, (Apr. - Jun., 1900), pp. 92-103
Published by: University of Illinois Press on behalf of American Folklore Society
Stable URL: http://www.jstor.org/stable/533799
Accessed: 17/04/2008 11:500