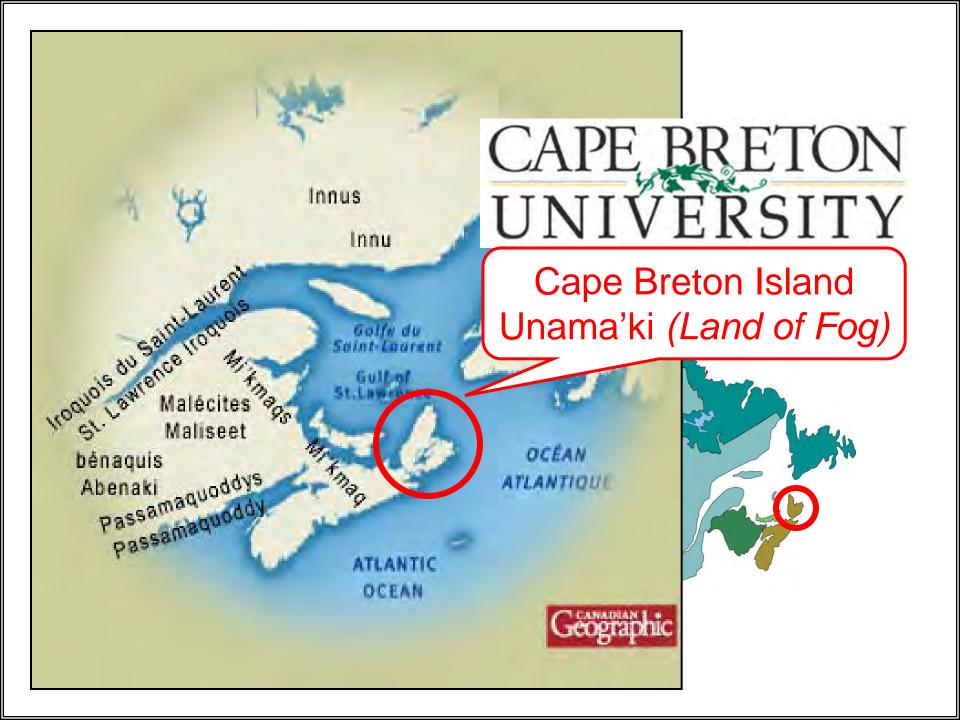

### **Cheryl Bartlett, PhD**

Canada Research Chair in Integrative Science
Professor of Biology

Sydney, Nova Scotia

CAPE BRETON

IINIU FRSITY

Sana Kavanagh
Cape Breton University

Mi'kmaq of Nova Scotia ... specific individuals and communities unnamed