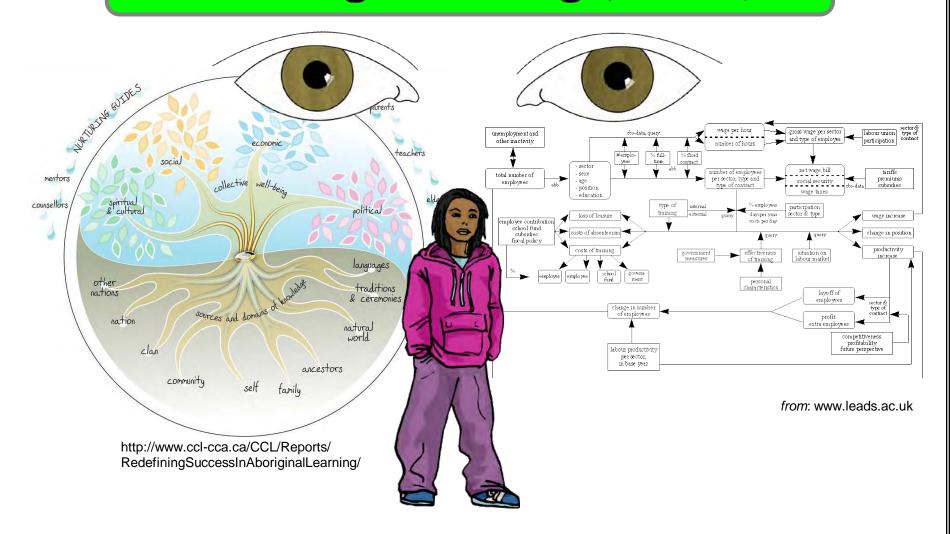

# Two-Eyed Seeing our overall knowledge objectives

from: CCL Aboriginal Learning Knowledge Centre (www.ccl-cca.ca/CCL)

towards resonance of understanding within environment

from: www.leads.ac.uk

towards construction of understanding of environment

# Lifelong Learning (models)

First Nations Holistic Lifelong Learning Model from: Canadian Council on Learning: Aboriginal Learning Knowledge Centre

http://www.ccl-cca.ca/CCL/Reports/RedefiningSuccessInAboriginalLearning/