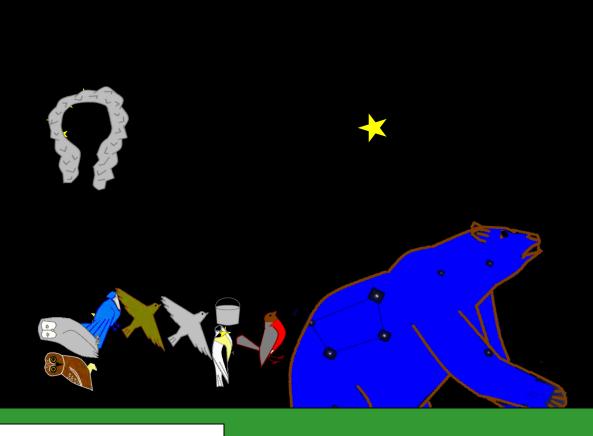

# Patterns in Stars

"Reflections"

artist Gerald Gloade
Millbrook First Nation

Patterns on Earth

Source

Elder Lillian Marshall Potlotek First Nation

The Celestial Bear
Author(s): Stansbury Hagar
Source: The Journal of American Folklore, Vol. 13, No. 49, (Apr. - Jun., 1900), pp. 92-103
Published by: University of Illinois Press on behalf of American Folklore Society
Stable URL: http://www.jstor.org/stable/533799
Accessed: 17/04/2008 11:500

#### **Great Bear Night Sky Story**