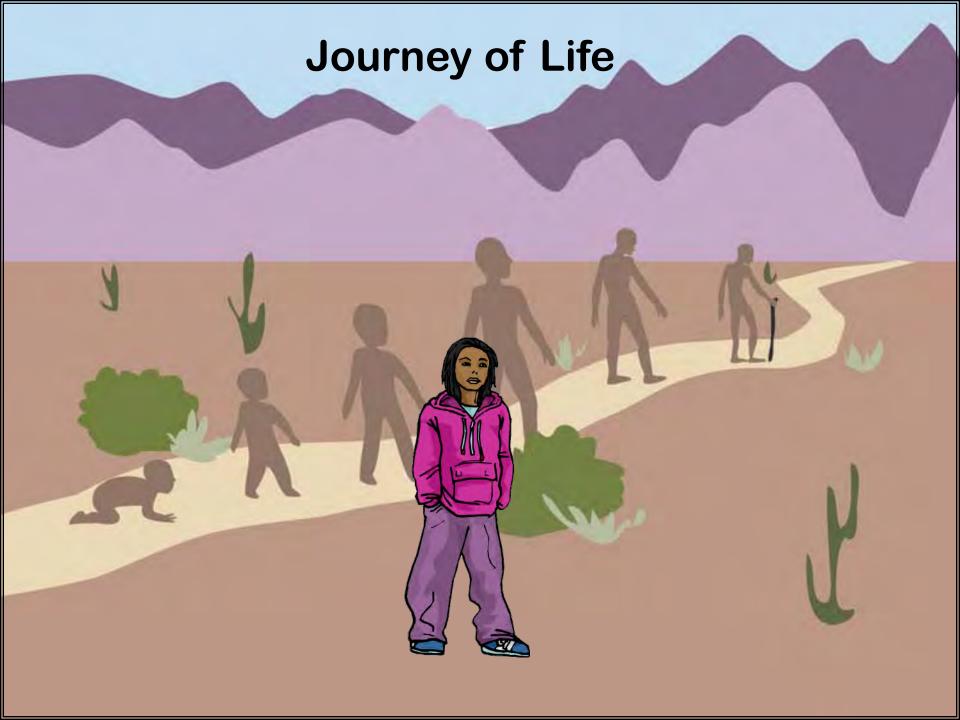

# Lifelong Learning (models)

First Nations Holistic Lifelong Learning Model from: Canadian Council on Learning: Aboriginal Learning Knowledge Centre

http://www.ccl-cca.ca/CCL/Reports/RedefiningSuccessInAboriginalLearning/