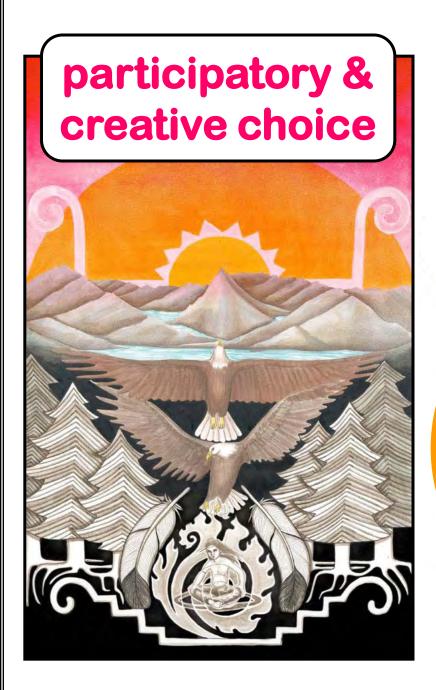

# participatory & creative choice

JOURNEY OF LIFE: Seven Sacred Gifts offered ... up to you to accept or not