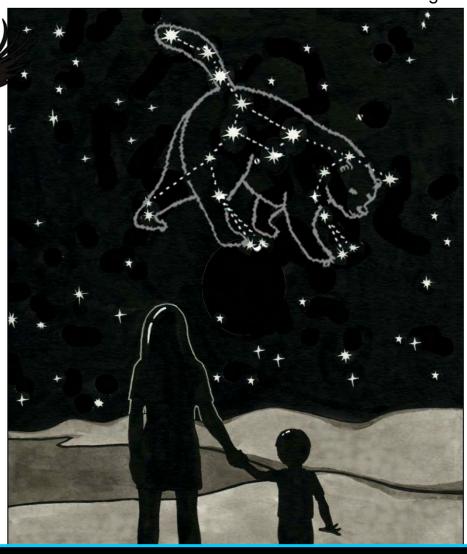

# Patterns in Stars

"Reflections"

artist Gerald Gloade
Millbrook First Nation

Patterns on Earth

Source

Elder Lillian Marshall Potlotek First Nation

The Celestial Bear
Author(s): Stansbury Hagar
Source: The Journal of American Folklore, Vol. 13, No. 49, (Apr. - Jun., 1900), pp. 92-103
Published by: University of Illinois Press on behalf of American Folklore Society
Stable URL: http://www.jstor.org/stable/533799
Accessed: 17/04/2008 11:500

#### **Great Bear Night Sky Story**