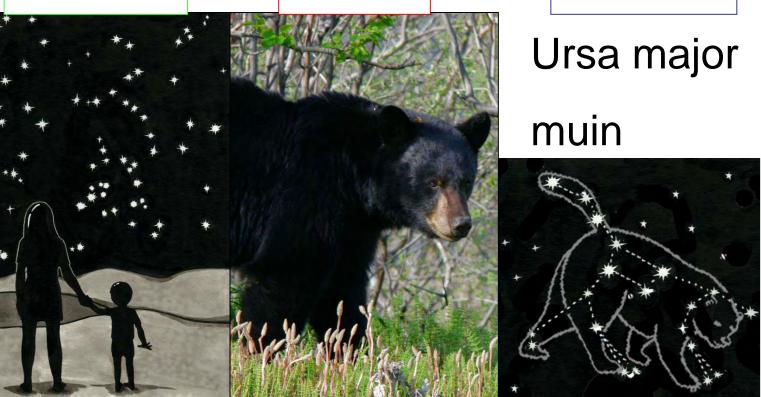

# Patterns in Stars

"Reflections"

artist Gerald Gloade
Millbrook First Nation

Patterns on Earth

Source

Elder Lillian Marshall Potlotek First Nation

The Celestial Bear
Author(s): Stansbury Hagar
Source: The Journal of American Folklore, Vol. 13, No. 49, (Apr. - Jun., 1900), pp. 92-103
Published by: University of Illinois Press on behalf of American Folklore Society
Stable URL: http://www.jstor.org/stable/533799
Accessed: 17/04/2008 11:500

#### **Great Bear Night Sky Story**