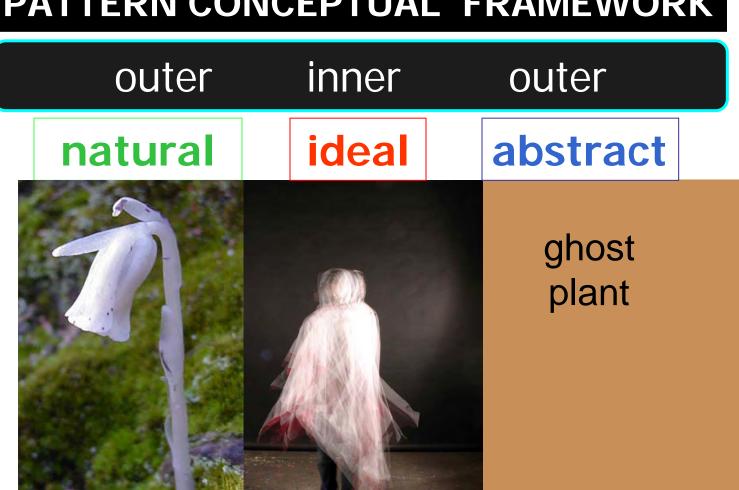

#### PATTERN CONCEPTUAL FRAMEWORK outer inner outer ideal abstract natural Indian pipe

outer

inner

outer

natural

gaultheria

for J. F. Gaultier Canadian physicist

procumbens prostrate