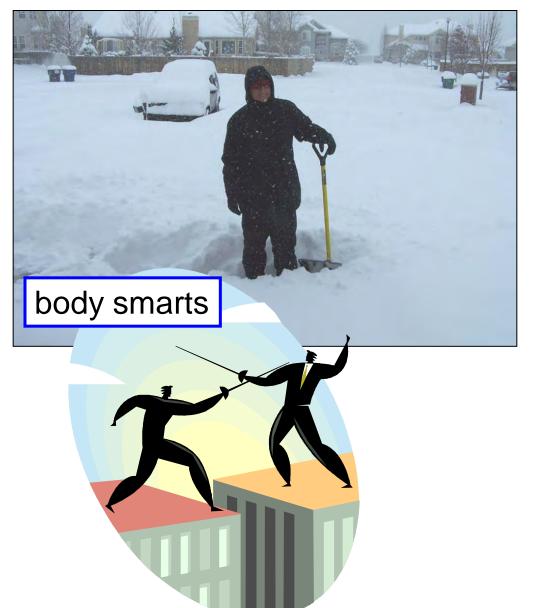

# importance of embodied experience as part of the learning process:

- e.g. snow loading on a roof
  - roofs of different slopes
- snow of different weights