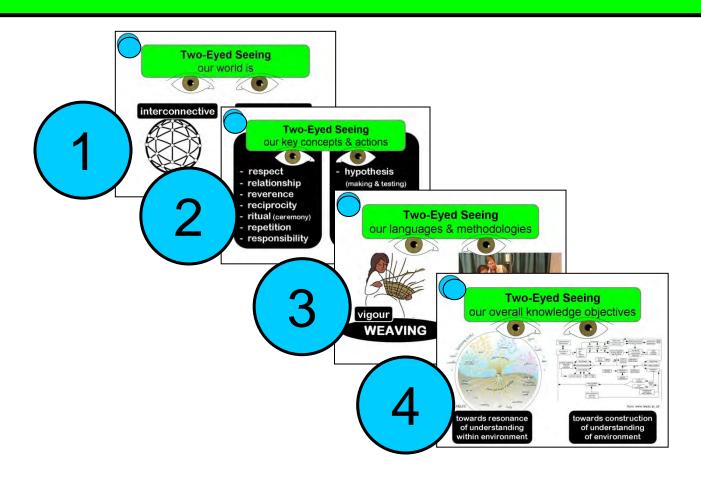

### "Two-Eyed Seeing"

learning to see with the strengths of each & together

FOUR "BIG PICTURE" UNDERSTANDINGS

## Two-Eyed Seeing our world

### interconnective

### parts & wholes

# Two-Eyed Seeing our key concepts & actions

- respect
- relationship
- reverence
- reciprocity
- ritual (ceremony)
- repetition
- responsibility

- hypothesis(making & testing)
- data collection
- data analysis
- model & theory construction

# Two-Eyed Seeing our languages & methodologies

# Two-Eyed Seeing our overall knowledge objectives

from: CCL Aboriginal Learning Knowledge Centre (www.ccl-cca.ca/CCL)

towards resonance of understanding within environment

from: www.leads.ac.uk

towards construction of understanding of environment