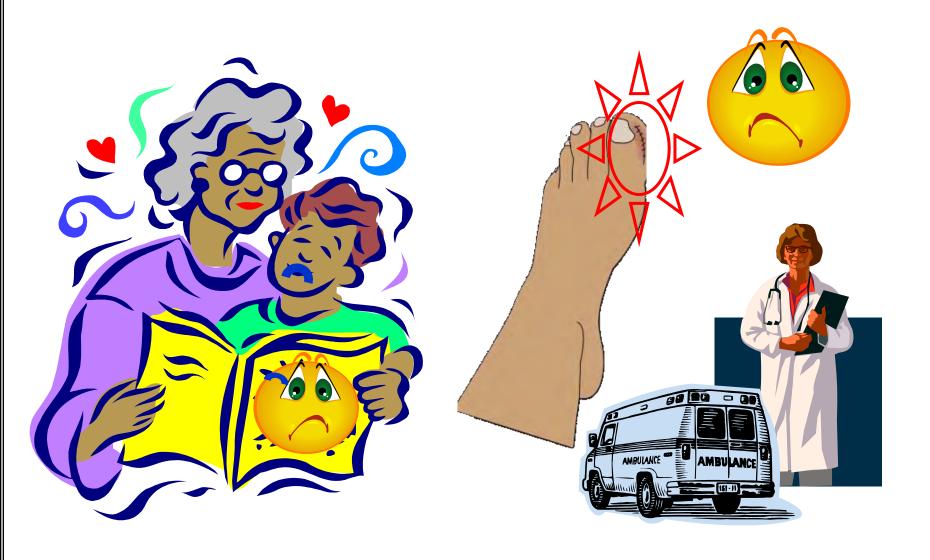

### Murdena is a Grandmother.

Murdena is a Grandmother whose Journey of Life has experienced many relations.

Murdena is a Grandmother whose Journey of Life has experienced many relations.