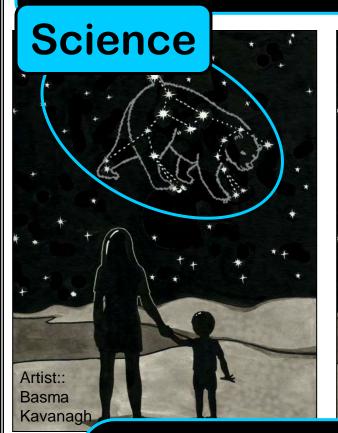

# Patterns in Stars

"Reflections"

artist Gerald Gloade
Millbrook First Nation

Patterns on Earth

Source

Elder Lillian Marshall Potlotek First Nation

The Celestial Bear
Author(s): Stansbury Hagar
Source: The Journal of American Folklore, Vol. 13, No. 49, (Apr. - Jun., 1900), pp. 92-103
Published by: University of Illinois Press on behalf of American Folklore Society
Stable URL: http://www.jstor.org/stable/533799
Accessed: 17/04/2008 11:500

#### **Great Bear Night Sky Story**