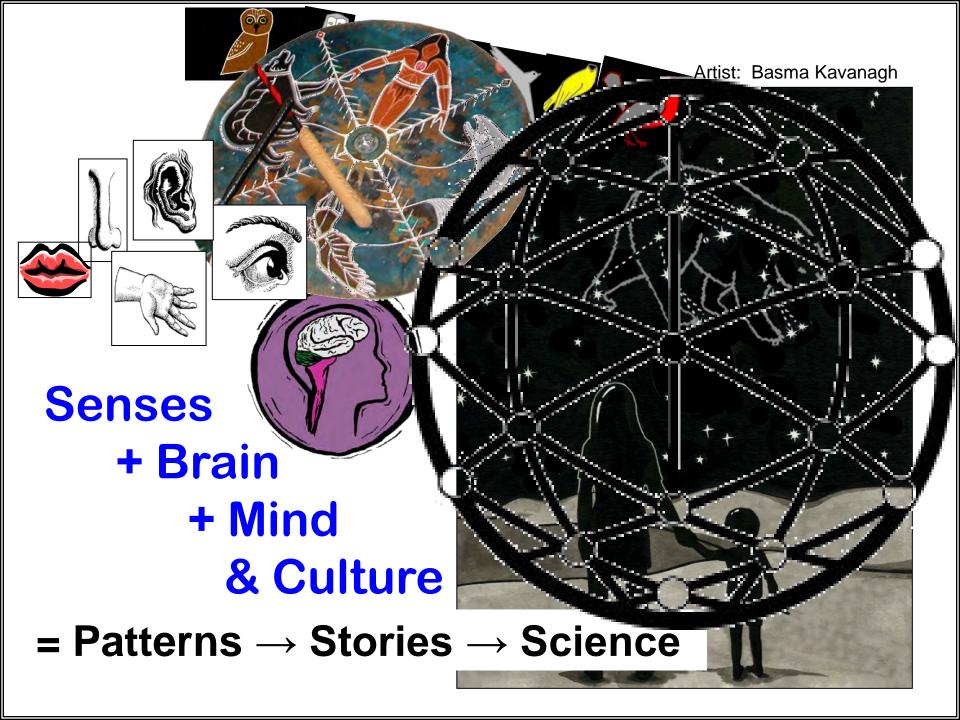

### Integrative Science ... a Journey of Co-Learning and Two-Eyed Seeing

To Co-Learn and use "Two-Eyed Seeing" we must TALK-WALK the "know, do, value" of our cultural strengths, differences, and common ground.

### "Two-Eyed Seeing"

learning to see with the strengths of each & together

FOUR "BIG PICTURE" UNDERSTANDINGS

## Two-Eyed Seeing our world

### interconnective

### parts & wholes