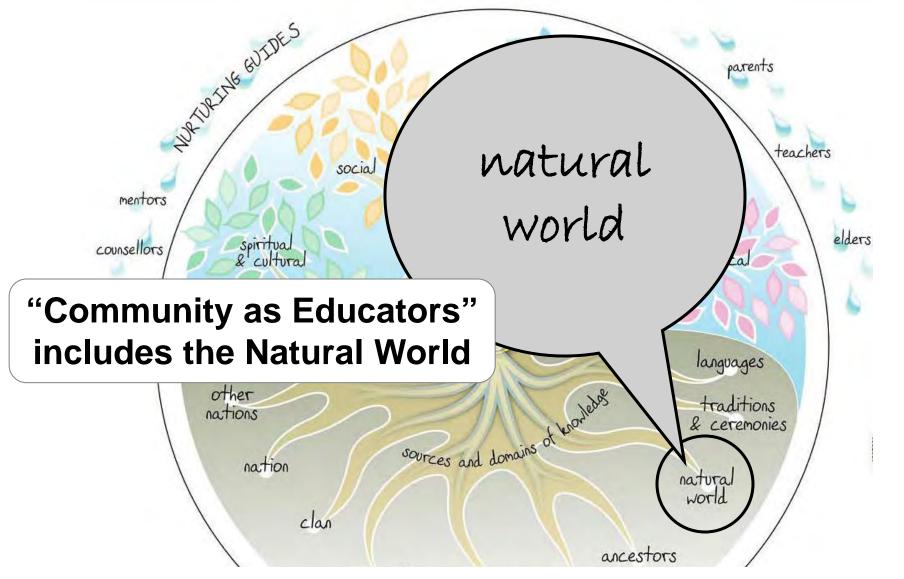

### Mi'kmaq Elders

UNAMA'KI
INSTITUTE OF
NATURAL
RESOURCES

Eskasoni Detachment Royal Canadian Gendarmerie royale Mounted Police du Canada

Integrative Science: a Journey of Co-Learning

The central dilemma of science education today is the teaching of science from only one cultural perspective, and in an incomplete and non-connected manner.

Gregory Cajete, PhD, scientist & educator, Univ. of New Mexico

Indigenous

Western

The central dilemma of science education today is the teaching of science from only one cultural perspective, and in an incomplete and non-connected manner.