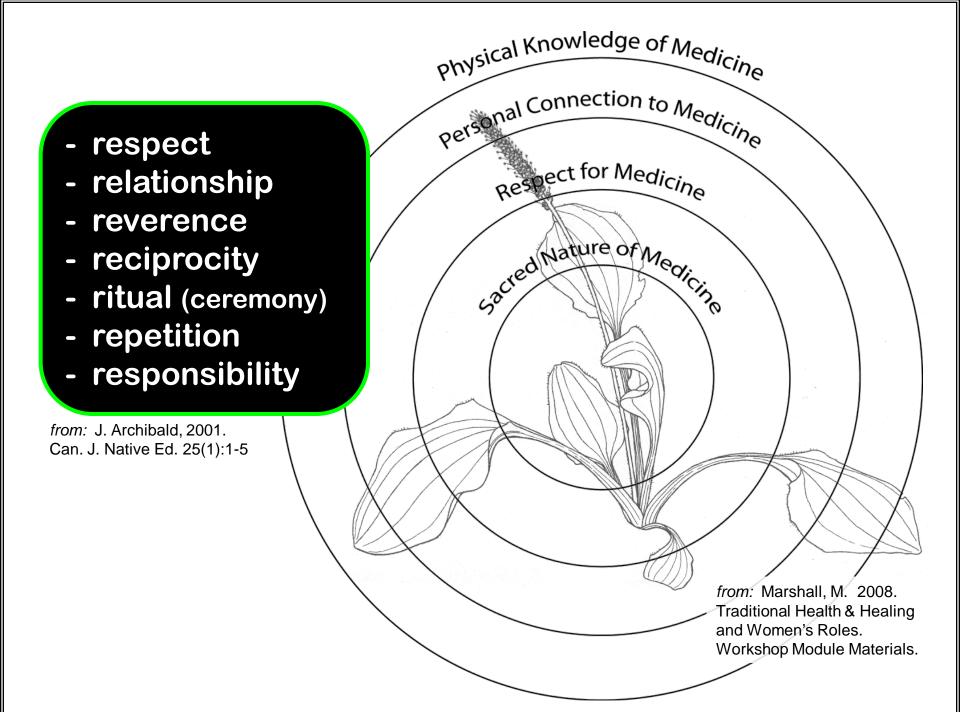

# Murdena's Story

(with permission)

from: Marshall, M. 2008. Traditional Health & Healing and Women's Roles. Workshop Module Materials.

Physical Knowledge of Medicine Personal Connection to Medicine respect Respect for Medicine - relationship reverence Gacred Nature of Medicino reciprocity ritual (ceremony) repetition responsibility from: J. Archibald, 2001. Can. J. Native Ed. 25(1):1-5 **Sacred Circle Teaching:** reality passes from generation from: Marshall, M. 2008. to generation via storytelling Traditional Health & Healing and Women's Roles. and participation in ceremony Workshop Module Materials.