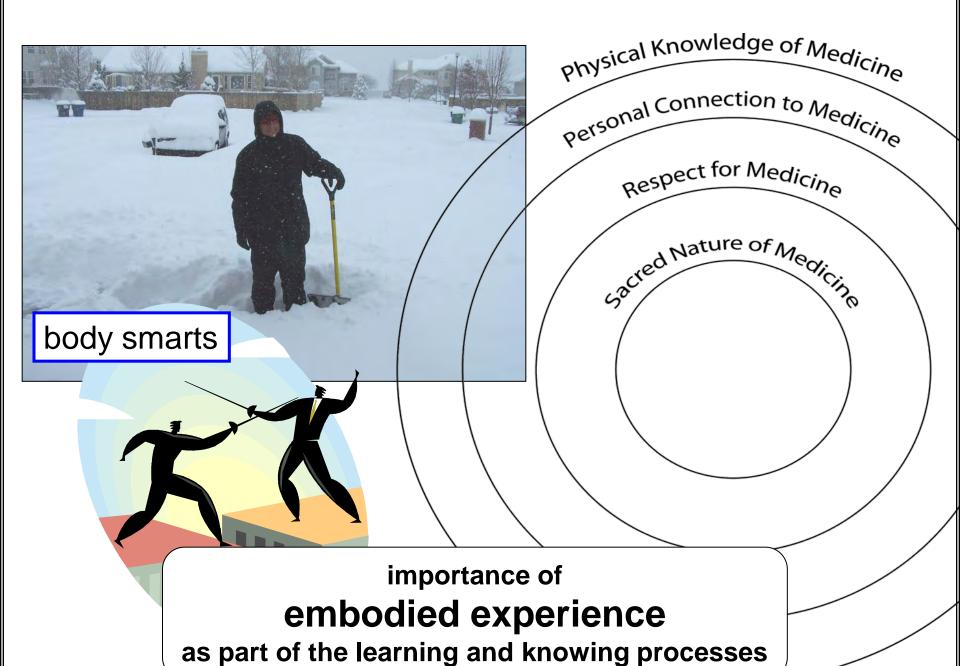

# Murdena's Story

(with permission)

from: Marshall, M. 2008. Traditional Health & Healing and Women's Roles. Workshop Module Materials.

Physical Knowledge of Medicine Personal Connection to Medicine respect Respect for Medicine - relationship reverence Gacred Nature of Medicino reciprocity ritual (ceremony) repetition responsibility from: J. Archibald, 2001. Can. J. Native Ed. 25(1):1-5 **Sacred Circle Teaching:** reality passes from generation from: Marshall, M. 2008. to generation via storytelling Traditional Health & Healing and Women's Roles. and participation in ceremony Workshop Module Materials.

# importance of embodied experience as part of the learning process:

- e.g. snow loading on a roof
  - roofs of different slopes
- snow of different weights