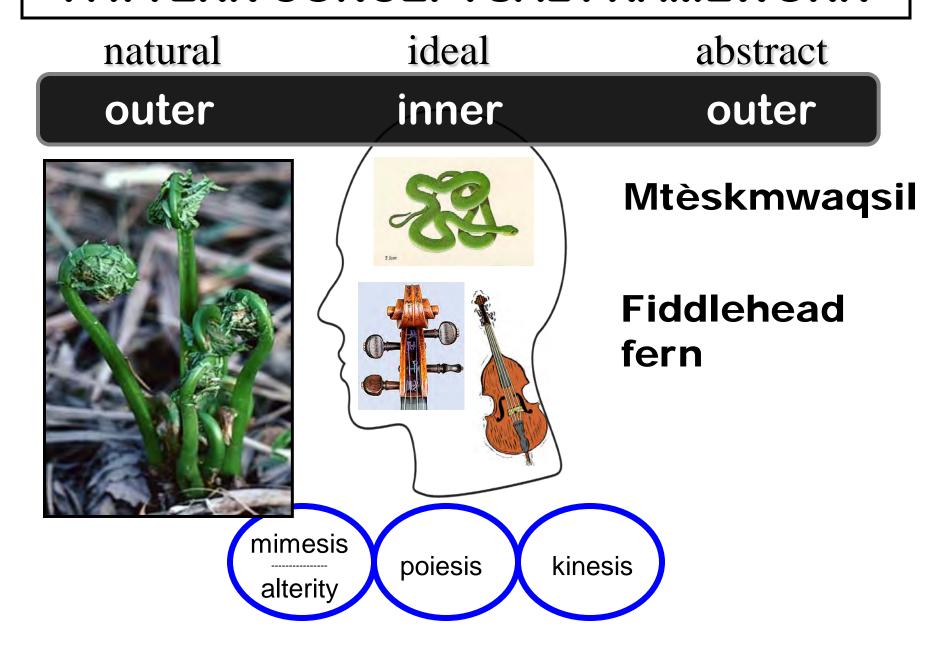

#### **Cheryl Bartlett, PhD**

Canada Research Chair in Integrative Science Department of Biology Sydney, Nova Scotia

**ABSTRACT:** Integrative Science" is defined as "the bringing together of Indigenous and Western scientific knowledges". It emerged at Cape Breton University (CBU) in Sydney, Nova Scotia, in the late 1990's as a joint university-Aboriginal community initiative to bring innovation to university level science curricula and pedagogy, as part of an effort to attract more Mi'kmaq First Nations students into the post-secondary sciences. Since its beginnings in the science education arena, Integrative Science at CBU has broadened to include a Tier 1 Canada Research Chair with projects in the arenas of science research (e.g. Aboriginal health) and science applications (e.g. ecosystem stewardship). Towards Integrative Science-implicated research in these three arenas, I have developed a conceptual framework based in pattern recognition and transformation that explicitly seeks to enable transit of pedagogy and praxis across the boundaries of methodologies, disciplines, and world views. Simply put, it is a three-piece iterative approach: (1) Observation of "external natural pattern" is sensory, drawing upon sanctioned or privileged perspective from methodologies, disciplines, or world views contextualized by mimesis (subject-subject participatory reciprocities) or alterity (subject-object causal relationships). (2) Interpretation is poietic, drawing upon sanctioned or privileged intelligences (from among those in Howard Gardner's "multiple intelligences theory") to yield "internal ideal pattern". (3) Expresssion (communication, sharing) is kinetic, pulling this internal out as "external abstract pattern," again drawing upon sanctioned or privileged intelligences. Funded in 2004 by SSHRC, some of this on-going pattern recognition and transformation research is in conjunction with Mi'kmaq First Nations' Elders in Cape Breton (Unama'ki), Nova Scotia, and science is considered as the "stories of our interactions with and within nature". This challenging, transdisciplinary and transcultural research attempts to abide by one of the major emergents from SSHRC's "Dialogue on Research and Aboriginal Peoples" (2002-2003), namely that non-Aboriginal scholars, when working with Aboriginal peoples and/or their knowledges, should "walk beside or behind, but not attempt to lead". Overall, the research approach also strives to meet some suggestions in UNESCO's report from the 1999 World Conference on Science, subtitled "Science for the 21st Century, a new commitment" (http://www.unesco.org/science/wcs/), as well as the 2005 UNESCO world report entitled "Towards Knowledge Societies" (http://unesdoc.unesco.org/images/0014/001418/141843e.pdf). In this presentation, I will explain the Integrative Science conceptual framework re pattern recognition and transformation, seeking guidance towards my use of "mimesis" (plus alterity, poiesis, and kinesis) within it, bearing in mind the centrality of "creativity and life-affirmation" in many traditional Indigenous knowledges.

#### **PATTERN**

- recognition
- transformation
- various "pattern smarts"
  - various ways to connect the dots
    - variety in our stories

## "pattern smarts"

multiple intelligences theory

(H. Gardner, Harvard Univ.)

numbers (logical-mathematical)

language (linguistic)

music (musical)

body (body-kinesthetic)

♦ spatial (spatial)

# "two-eyed seeing" how we converse with our worlds

subject-subject

subject-object

mimesis

alterity

Artist Basma Kavanagh