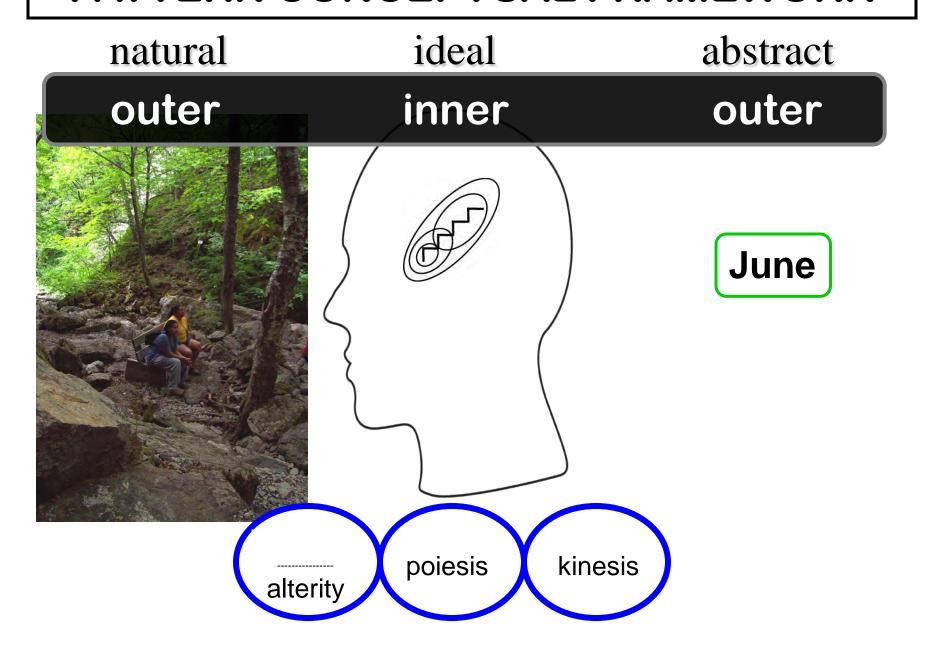

#### **Cheryl Bartlett, PhD**

Canada Research Chair in Integrative Science Department of Biology Sydney, Nova Scotia

**ABSTRACT:** Integrative Science" is defined as "the bringing together of Indigenous and Western scientific knowledges". It emerged at Cape Breton University (CBU) in Sydney, Nova Scotia, in the late 1990's as a joint university-Aboriginal community initiative to bring innovation to university level science curricula and pedagogy, as part of an effort to attract more Mi'kmaq First Nations students into the post-secondary sciences. Since its beginnings in the science education arena, Integrative Science at CBU has broadened to include a Tier 1 Canada Research Chair with projects in the arenas of science research (e.g. Aboriginal health) and science applications (e.g. ecosystem stewardship). Towards Integrative Science-implicated research in these three arenas, I have developed a conceptual framework based in pattern recognition and transformation that explicitly seeks to enable transit of pedagogy and praxis across the boundaries of methodologies, disciplines, and world views. Simply put, it is a three-piece iterative approach: (1) Observation of "external natural pattern" is sensory, drawing upon sanctioned or privileged perspective from methodologies, disciplines, or world views contextualized by mimesis (subject-subject participatory reciprocities) or alterity (subject-object causal relationships). (2) Interpretation is poietic, drawing upon sanctioned or privileged intelligences (from among those in Howard Gardner's "multiple intelligences theory") to yield "internal ideal pattern". (3) Expresssion (communication, sharing) is kinetic, pulling this internal out as "external abstract pattern," again drawing upon sanctioned or privileged intelligences. Funded in 2004 by SSHRC, some of this on-going pattern recognition and transformation research is in conjunction with Mi'kmaq First Nations' Elders in Cape Breton (Unama'ki), Nova Scotia, and science is considered as the "stories of our interactions with and within nature". This challenging, transdisciplinary and transcultural research attempts to abide by one of the major emergents from SSHRC's "Dialogue on Research and Aboriginal Peoples" (2002-2003), namely that non-Aboriginal scholars, when working with Aboriginal peoples and/or their knowledges, should "walk beside or behind, but not attempt to lead". Overall, the research approach also strives to meet some suggestions in UNESCO's report from the 1999 World Conference on Science, subtitled "Science for the 21st Century, a new commitment" (http://www.unesco.org/science/wcs/), as well as the 2005 UNESCO world report entitled "Towards Knowledge Societies" (http://unesdoc.unesco.org/images/0014/001418/141843e.pdf). In this presentation, I will explain the Integrative Science conceptual framework re pattern recognition and transformation, seeking guidance towards my use of "mimesis" (plus alterity, poiesis, and kinesis) within it, bearing in mind the centrality of "creativity and life-affirmation" in many traditional Indigenous knowledges.

three piece iterative approach

three piece iterative approach