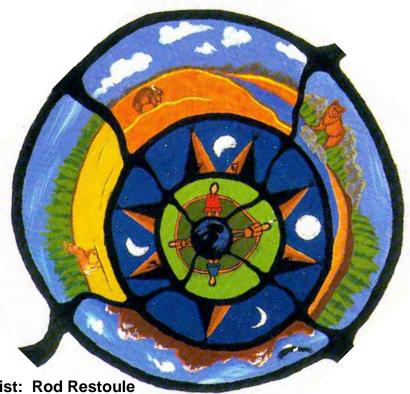

## what we "see" as: MENTAL HEALTH

Artist: Rod Restoule from: Into the Daylight; C. Morrisseau, 1998