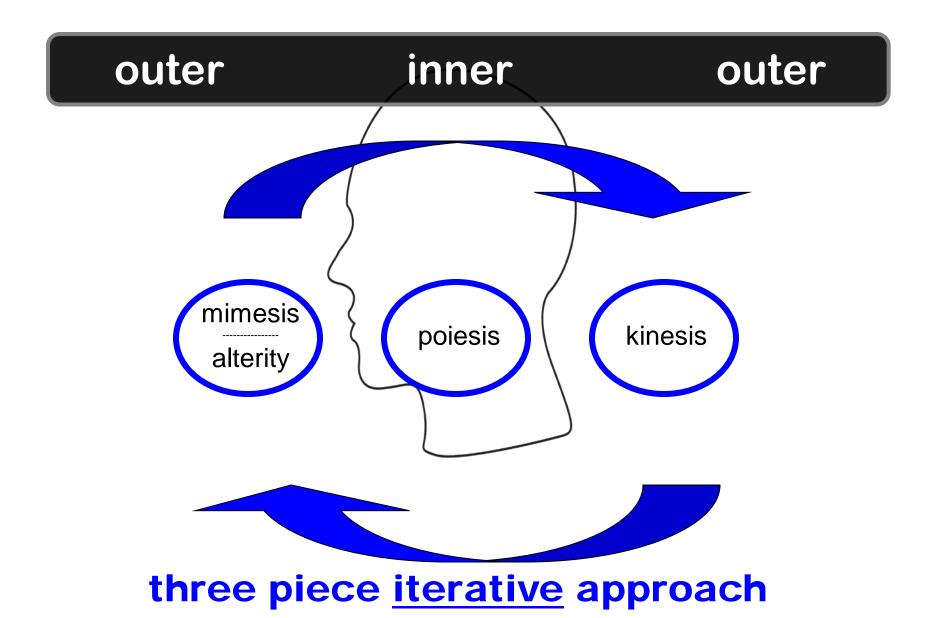

#### **Cheryl Bartlett, PhD**

Canada Research Chair in Integrative Science Department of Biology Sydney, Nova Scotia

**ABSTRACT:** Integrative Science" is defined as "the bringing together of Indigenous and Western scientific knowledges". It emerged at Cape Breton University (CBU) in Sydney, Nova Scotia, in the late 1990's as a joint university-Aboriginal community initiative to bring innovation to university level science curricula and pedagogy, as part of an effort to attract more Mi'kmaq First Nations students into the post-secondary sciences. Since its beginnings in the science education arena, Integrative Science at CBU has broadened to include a Tier 1 Canada Research Chair with projects in the arenas of science research (e.g. Aboriginal health) and science applications (e.g. ecosystem stewardship). Towards Integrative Science-implicated research in these three arenas, I have developed a conceptual framework based in pattern recognition and transformation that explicitly seeks to enable transit of pedagogy and praxis across the boundaries of methodologies, disciplines, and world views. Simply put, it is a three-piece iterative approach: (1) Observation of "external natural pattern" is sensory, drawing upon sanctioned or privileged perspective from methodologies, disciplines, or world views contextualized by mimesis (subject-subject participatory reciprocities) or alterity (subject-object causal relationships). (2) Interpretation is poietic, drawing upon sanctioned or privileged intelligences (from among those in Howard Gardner's "multiple intelligences theory") to yield "internal ideal pattern". (3) Expresssion (communication, sharing) is kinetic, pulling this internal out as "external abstract pattern," again drawing upon sanctioned or privileged intelligences. Funded in 2004 by SSHRC, some of this on-going pattern recognition and transformation research is in conjunction with Mi'kmaq First Nations' Elders in Cape Breton (Unama'ki), Nova Scotia, and science is considered as the "stories of our interactions with and within nature". This challenging, transdisciplinary and transcultural research attempts to abide by one of the major emergents from SSHRC's "Dialogue on Research and Aboriginal Peoples" (2002-2003), namely that non-Aboriginal scholars, when working with Aboriginal peoples and/or their knowledges, should "walk beside or behind, but not attempt to lead". Overall, the research approach also strives to meet some suggestions in UNESCO's report from the 1999 World Conference on Science, subtitled "Science for the 21st Century, a new commitment" (http://www.unesco.org/science/wcs/), as well as the 2005 UNESCO world report entitled "Towards Knowledge Societies" (http://unesdoc.unesco.org/images/0014/001418/141843e.pdf). In this presentation, I will explain the Integrative Science conceptual framework re pattern recognition and transformation, seeking guidance towards my use of "mimesis" (plus alterity, poiesis, and kinesis) within it, bearing in mind the centrality of "creativity and life-affirmation" in many traditional Indigenous knowledges.

three piece iterative approach

three piece iterative approach