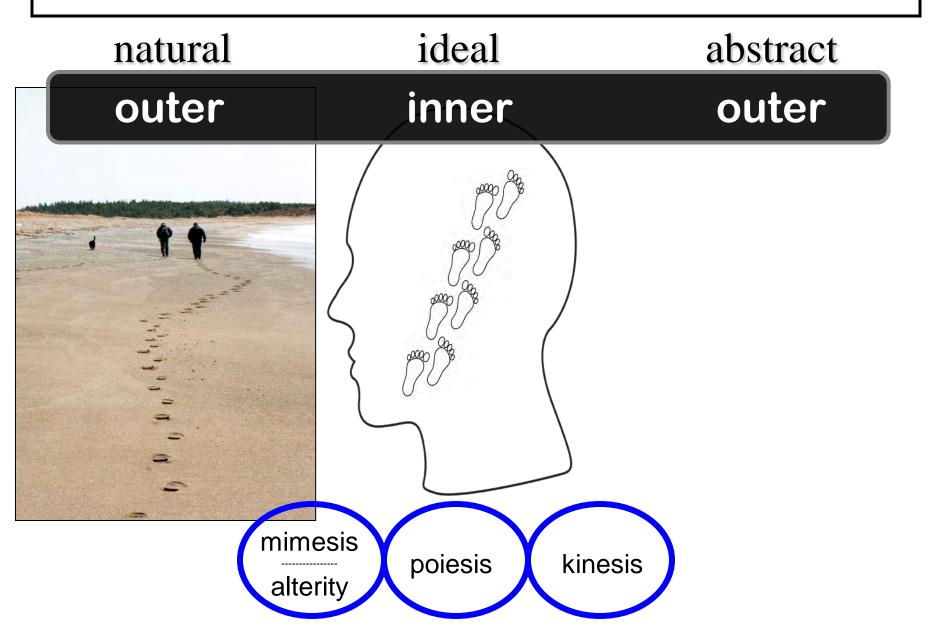

#### **Cheryl Bartlett, PhD**

Canada Research Chair in Integrative Science Department of Biology Sydney, Nova Scotia

**ABSTRACT:** Integrative Science" is defined as "the bringing together of Indigenous and Western scientific knowledges". It emerged at Cape Breton University (CBU) in Sydney, Nova Scotia, in the late 1990's as a joint university-Aboriginal community initiative to bring innovation to university level science curricula and pedagogy, as part of an effort to attract more Mi'kmaq First Nations students into the post-secondary sciences. Since its beginnings in the science education arena, Integrative Science at CBU has broadened to include a Tier 1 Canada Research Chair with projects in the arenas of science research (e.g. Aboriginal health) and science applications (e.g. ecosystem stewardship). Towards Integrative Science-implicated research in these three arenas, I have developed a conceptual framework based in pattern recognition and transformation that explicitly seeks to enable transit of pedagogy and praxis across the boundaries of methodologies, disciplines, and world views. Simply put, it is a three-piece iterative approach: (1) Observation of "external natural pattern" is sensory, drawing upon sanctioned or privileged perspective from methodologies, disciplines, or world views contextualized by mimesis (subject-subject participatory reciprocities) or alterity (subject-object causal relationships). (2) Interpretation is poietic, drawing upon sanctioned or privileged intelligences (from among those in Howard Gardner's "multiple intelligences theory") to yield "internal ideal pattern". (3) Expresssion (communication, sharing) is kinetic, pulling this internal out as "external abstract pattern," again drawing upon sanctioned or privileged intelligences. Funded in 2004 by SSHRC, some of this on-going pattern recognition and transformation research is in conjunction with Mi'kmaq First Nations' Elders in Cape Breton (Unama'ki), Nova Scotia, and science is considered as the "stories of our interactions with and within nature". This challenging, transdisciplinary and transcultural research attempts to abide by one of the major emergents from SSHRC's "Dialogue on Research and Aboriginal Peoples" (2002-2003), namely that non-Aboriginal scholars, when working with Aboriginal peoples and/or their knowledges, should "walk beside or behind, but not attempt to lead". Overall, the research approach also strives to meet some suggestions in UNESCO's report from the 1999 World Conference on Science, subtitled "Science for the 21st Century, a new commitment" (http://www.unesco.org/science/wcs/), as well as the 2005 UNESCO world report entitled "Towards Knowledge Societies" (http://unesdoc.unesco.org/images/0014/001418/141843e.pdf). In this presentation, I will explain the Integrative Science conceptual framework re pattern recognition and transformation, seeking guidance towards my use of "mimesis" (plus alterity, poiesis, and kinesis) within it, bearing in mind the centrality of "creativity and life-affirmation" in many traditional Indigenous knowledges.

# "two-eyed seeing" how we converse with our worlds

subject-subject

subject-object

mimesis

alterity

Artist Basma Kavanagh