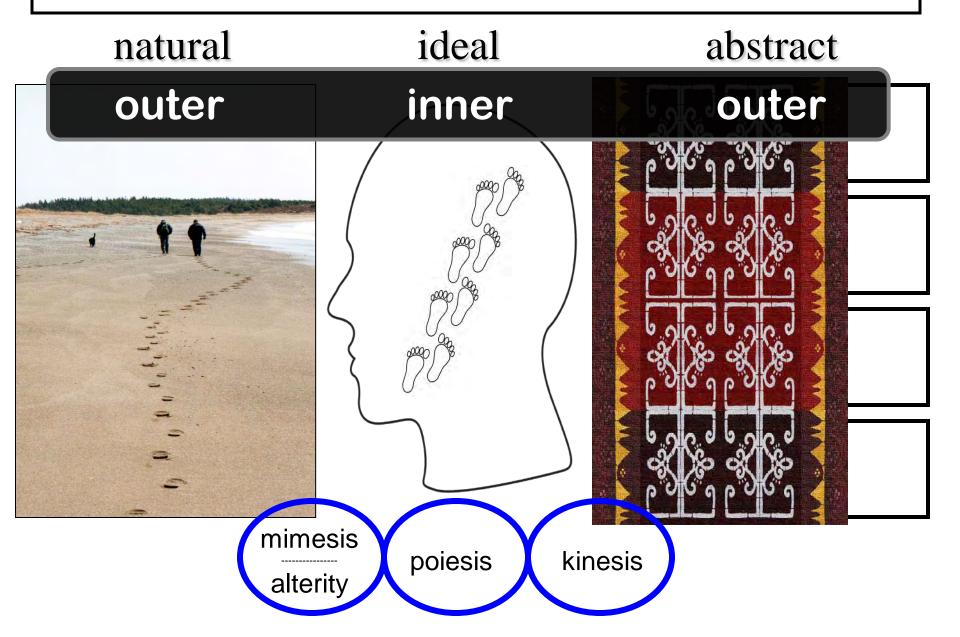

#### **Cheryl Bartlett, PhD**

Canada Research Chair in Integrative Science Department of Biology Sydney, Nova Scotia

**ABSTRACT:** Integrative Science" is defined as "the bringing together of Indigenous and Western scientific knowledges". It emerged at Cape Breton University (CBU) in Sydney, Nova Scotia, in the late 1990's as a joint university-Aboriginal community initiative to bring innovation to university level science curricula and pedagogy, as part of an effort to attract more Mi'kmaq First Nations students into the post-secondary sciences. Since its beginnings in the science education arena, Integrative Science at CBU has broadened to include a Tier 1 Canada Research Chair with projects in the arenas of science research (e.g. Aboriginal health) and science applications (e.g. ecosystem stewardship). Towards Integrative Science-implicated research in these three arenas, I have developed a conceptual framework based in pattern recognition and transformation that explicitly seeks to enable transit of pedagogy and praxis across the boundaries of methodologies, disciplines, and world views. Simply put, it is a three-piece iterative approach: (1) Observation of "external natural pattern" is sensory, drawing upon sanctioned or privileged perspective from methodologies, disciplines, or world views contextualized by mimesis (subject-subject participatory reciprocities) or alterity (subject-object causal relationships). (2) Interpretation is poietic, drawing upon sanctioned or privileged intelligences (from among those in Howard Gardner's "multiple intelligences theory") to yield "internal ideal pattern". (3) Expresssion (communication, sharing) is kinetic, pulling this internal out as "external abstract pattern," again drawing upon sanctioned or privileged intelligences. Funded in 2004 by SSHRC, some of this on-going pattern recognition and transformation research is in conjunction with Mi'kmaq First Nations' Elders in Cape Breton (Unama'ki), Nova Scotia, and science is considered as the "stories of our interactions with and within nature". This challenging, transdisciplinary and transcultural research attempts to abide by one of the major emergents from SSHRC's "Dialogue on Research and Aboriginal Peoples" (2002-2003), namely that non-Aboriginal scholars, when working with Aboriginal peoples and/or their knowledges, should "walk beside or behind, but not attempt to lead". Overall, the research approach also strives to meet some suggestions in UNESCO's report from the 1999 World Conference on Science, subtitled "Science for the 21st Century, a new commitment" (http://www.unesco.org/science/wcs/), as well as the 2005 UNESCO world report entitled "Towards Knowledge Societies" (http://unesdoc.unesco.org/images/0014/001418/141843e.pdf). In this presentation, I will explain the Integrative Science conceptual framework re pattern recognition and transformation, seeking guidance towards my use of "mimesis" (plus alterity, poiesis, and kinesis) within it, bearing in mind the centrality of "creativity and life-affirmation" in many traditional Indigenous knowledges.

# "two-eyed seeing" how we converse with our worlds

subject-subject

subject-object

mimesis

alterity

Artist Basma Kavanagh