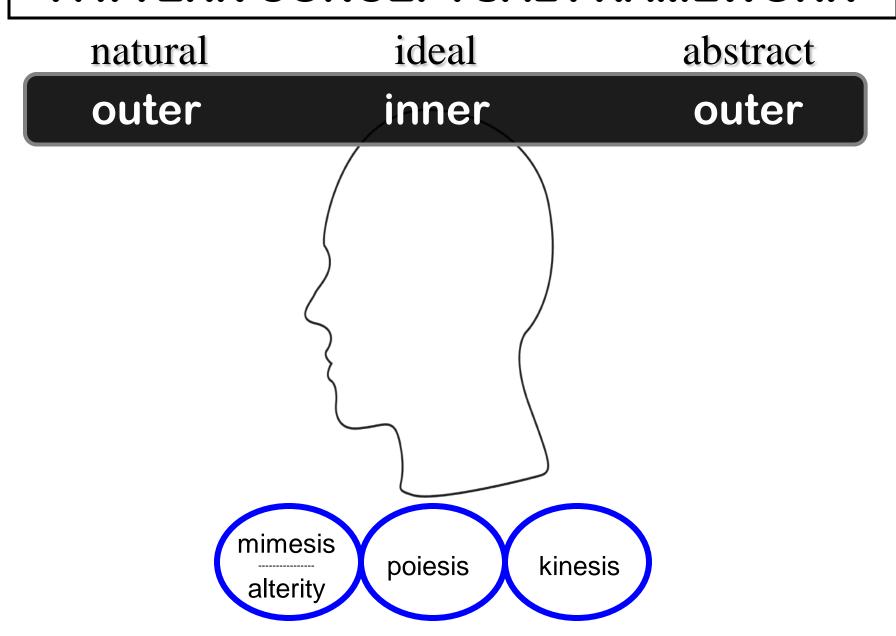

#### **Cheryl Bartlett, PhD**

Canada Research Chair in Integrative Science Department of Biology Sydney, Nova Scotia

**ABSTRACT:** Integrative Science" is defined as "the bringing together of Indigenous and Western scientific knowledges". It emerged at Cape Breton University (CBU) in Sydney, Nova Scotia, in the late 1990's as a joint university-Aboriginal community initiative to bring innovation to university level science curricula and pedagogy, as part of an effort to attract more Mi'kmaq First Nations students into the post-secondary sciences. Since its beginnings in the science education arena, Integrative Science at CBU has broadened to include a Tier 1 Canada Research Chair with projects in the arenas of science research (e.g. Aboriginal health) and science applications (e.g. ecosystem stewardship). Towards Integrative Science-implicated research in these three arenas, I have developed a conceptual framework based in pattern recognition and transformation that explicitly seeks to enable transit of pedagogy and praxis across the boundaries of methodologies, disciplines, and world views. Simply put, it is a three-piece iterative approach: (1) Observation of "external natural pattern" is sensory, drawing upon sanctioned or privileged perspective from methodologies, disciplines, or world views contextualized by mimesis (subject-subject participatory reciprocities) or alterity (subject-object causal relationships). (2) Interpretation is poietic, drawing upon sanctioned or privileged intelligences (from among those in Howard Gardner's "multiple intelligences theory") to yield "internal ideal pattern". (3) Expresssion (communication, sharing) is kinetic, pulling this internal out as "external abstract pattern," again drawing upon sanctioned or privileged intelligences. Funded in 2004 by SSHRC, some of this on-going pattern recognition and transformation research is in conjunction with Mi'kmaq First Nations' Elders in Cape Breton (Unama'ki), Nova Scotia, and science is considered as the "stories of our interactions with and within nature". This challenging, transdisciplinary and transcultural research attempts to abide by one of the major emergents from SSHRC's "Dialogue on Research and Aboriginal Peoples" (2002-2003), namely that non-Aboriginal scholars, when working with Aboriginal peoples and/or their knowledges, should "walk beside or behind, but not attempt to lead". Overall, the research approach also strives to meet some suggestions in UNESCO's report from the 1999 World Conference on Science, subtitled "Science for the 21st Century, a new commitment" (http://www.unesco.org/science/wcs/), as well as the 2005 UNESCO world report entitled "Towards Knowledge Societies" (http://unesdoc.unesco.org/images/0014/001418/141843e.pdf). In this presentation, I will explain the Integrative Science conceptual framework re pattern recognition and transformation, seeking guidance towards my use of "mimesis" (plus alterity, poiesis, and kinesis) within it, bearing in mind the centrality of "creativity and life-affirmation" in many traditional Indigenous knowledges.

# "two-eyed seeing" how we converse with our worlds

subject-subject

subject-object

mimesis

alterity

Artist Basma Kavanagh