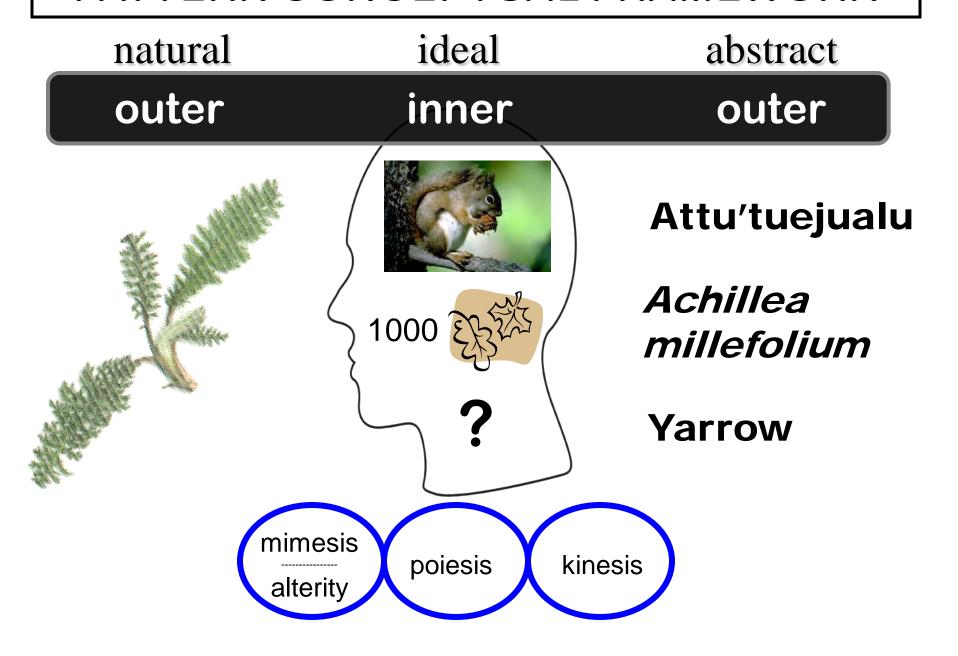

#### **Cheryl Bartlett, PhD**

Canada Research Chair in Integrative Science Department of Biology Sydney, Nova Scotia

**ABSTRACT:** Integrative Science" is defined as "the bringing together of Indigenous and Western scientific knowledges". It emerged at Cape Breton University (CBU) in Sydney, Nova Scotia, in the late 1990's as a joint university-Aboriginal community initiative to bring innovation to university level science curricula and pedagogy, as part of an effort to attract more Mi'kmaq First Nations students into the post-secondary sciences. Since its beginnings in the science education arena, Integrative Science at CBU has broadened to include a Tier 1 Canada Research Chair with projects in the arenas of science research (e.g. Aboriginal health) and science applications (e.g. ecosystem stewardship). Towards Integrative Science-implicated research in these three arenas, I have developed a conceptual framework based in pattern recognition and transformation that explicitly seeks to enable transit of pedagogy and praxis across the boundaries of methodologies, disciplines, and world views. Simply put, it is a three-piece iterative approach: (1) Observation of "external natural pattern" is sensory, drawing upon sanctioned or privileged perspective from methodologies, disciplines, or world views contextualized by mimesis (subject-subject participatory reciprocities) or alterity (subject-object causal relationships). (2) Interpretation is poietic, drawing upon sanctioned or privileged intelligences (from among those in Howard Gardner's "multiple intelligences theory") to yield "internal ideal pattern". (3) Expresssion (communication, sharing) is kinetic, pulling this internal out as "external abstract pattern," again drawing upon sanctioned or privileged intelligences. Funded in 2004 by SSHRC, some of this on-going pattern recognition and transformation research is in conjunction with Mi'kmaq First Nations' Elders in Cape Breton (Unama'ki), Nova Scotia, and science is considered as the "stories of our interactions with and within nature". This challenging, transdisciplinary and transcultural research attempts to abide by one of the major emergents from SSHRC's "Dialogue on Research and Aboriginal Peoples" (2002-2003), namely that non-Aboriginal scholars, when working with Aboriginal peoples and/or their knowledges, should "walk beside or behind, but not attempt to lead". Overall, the research approach also strives to meet some suggestions in UNESCO's report from the 1999 World Conference on Science, subtitled "Science for the 21st Century, a new commitment" (http://www.unesco.org/science/wcs/), as well as the 2005 UNESCO world report entitled "Towards Knowledge Societies" (http://unesdoc.unesco.org/images/0014/001418/141843e.pdf). In this presentation, I will explain the Integrative Science conceptual framework re pattern recognition and transformation, seeking guidance towards my use of "mimesis" (plus alterity, poiesis, and kinesis) within it, bearing in mind the centrality of "creativity and life-affirmation" in many traditional Indigenous knowledges.

three piece iterative approach

three piece iterative approach