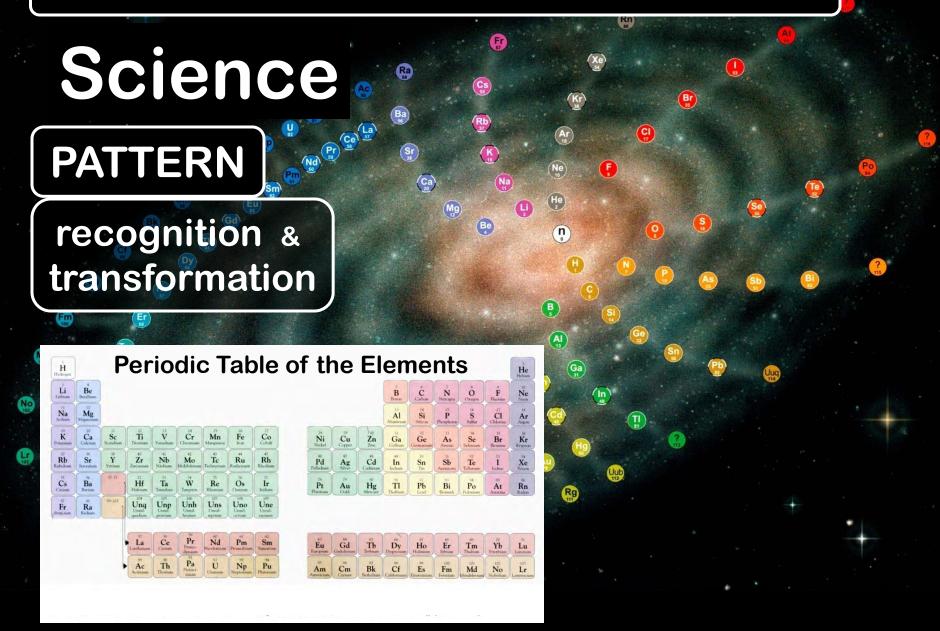

# Integrative Science: how?

focus on:

common ground

PATTERN RECOGNITION

Both Indigenous and Western scientific knowledges are based on observations of the environment.

Both result from the same intellectual process of creating order out of disorder.

#### **PATTERN**

- recognition
- transformation
- various "pattern smarts"
  - various ways to connect the dots
    - variety in our stories

## "pattern smarts"

multiple intelligences theory

(H. Gardner, Harvard Univ.)

numbers (logical-mathematical)

language (linguistic)

music (musical)

body (body-kinesthetic)

♦ spatial (spatial)