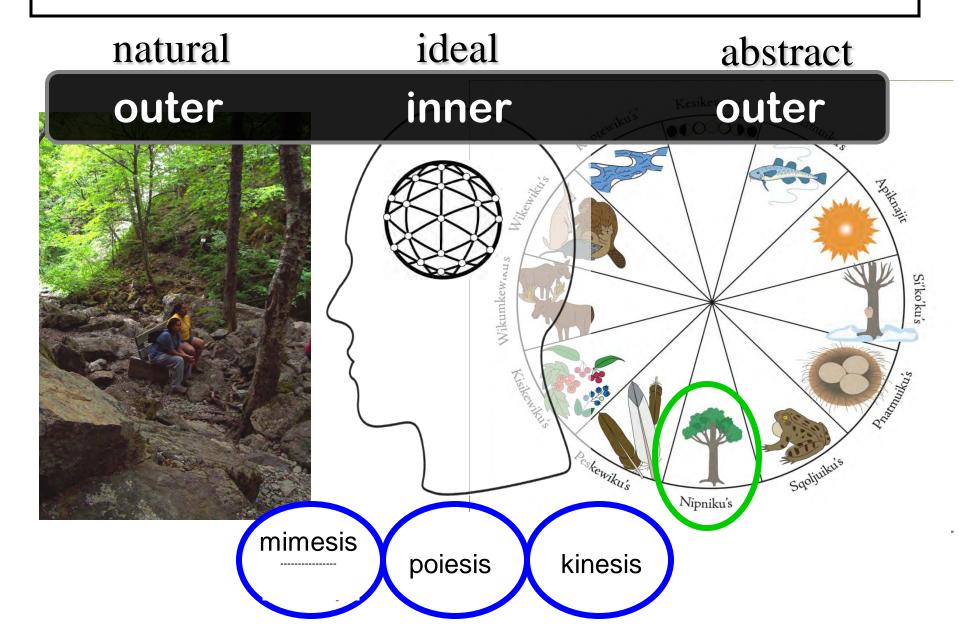

#### **Cheryl Bartlett, PhD**

Canada Research Chair in Integrative Science Department of Biology Sydney, Nova Scotia

**ABSTRACT:** Integrative Science" is defined as "the bringing together of Indigenous and Western scientific knowledges". It emerged at Cape Breton University (CBU) in Sydney, Nova Scotia, in the late 1990's as a joint university-Aboriginal community initiative to bring innovation to university level science curricula and pedagogy, as part of an effort to attract more Mi'kmaq First Nations students into the post-secondary sciences. Since its beginnings in the science education arena, Integrative Science at CBU has broadened to include a Tier 1 Canada Research Chair with projects in the arenas of science research (e.g. Aboriginal health) and science applications (e.g. ecosystem stewardship). Towards Integrative Science-implicated research in these three arenas, I have developed a conceptual framework based in pattern recognition and transformation that explicitly seeks to enable transit of pedagogy and praxis across the boundaries of methodologies, disciplines, and world views. Simply put, it is a three-piece iterative approach: (1) Observation of "external natural pattern" is sensory, drawing upon sanctioned or privileged perspective from methodologies, disciplines, or world views contextualized by mimesis (subject-subject participatory reciprocities) or alterity (subject-object causal relationships). (2) Interpretation is poietic, drawing upon sanctioned or privileged intelligences (from among those in Howard Gardner's "multiple intelligences theory") to yield "internal ideal pattern". (3) Expresssion (communication, sharing) is kinetic, pulling this internal out as "external abstract pattern," again drawing upon sanctioned or privileged intelligences. Funded in 2004 by SSHRC, some of this on-going pattern recognition and transformation research is in conjunction with Mi'kmaq First Nations' Elders in Cape Breton (Unama'ki), Nova Scotia, and science is considered as the "stories of our interactions with and within nature". This challenging, transdisciplinary and transcultural research attempts to abide by one of the major emergents from SSHRC's "Dialogue on Research and Aboriginal Peoples" (2002-2003), namely that non-Aboriginal scholars, when working with Aboriginal peoples and/or their knowledges, should "walk beside or behind, but not attempt to lead". Overall, the research approach also strives to meet some suggestions in UNESCO's report from the 1999 World Conference on Science, subtitled "Science for the 21st Century, a new commitment" (http://www.unesco.org/science/wcs/), as well as the 2005 UNESCO world report entitled "Towards Knowledge Societies" (http://unesdoc.unesco.org/images/0014/001418/141843e.pdf). In this presentation, I will explain the Integrative Science conceptual framework re pattern recognition and transformation, seeking guidance towards my use of "mimesis" (plus alterity, poiesis, and kinesis) within it, bearing in mind the centrality of "creativity and life-affirmation" in many traditional Indigenous knowledges.

# Integrative Science: how?

stories of our interactions with and within nature