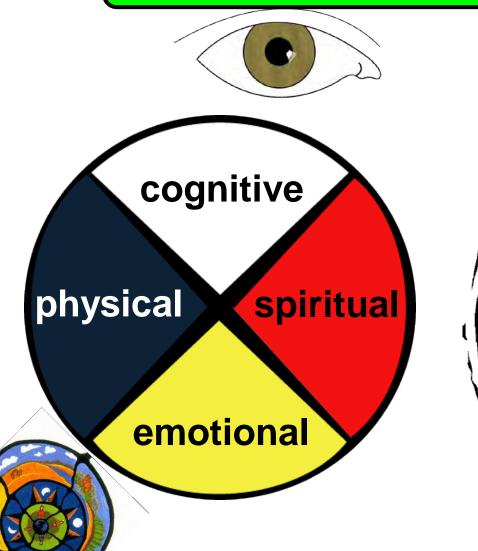

# "two-eyed seeing" our sanctioned 'pattern smarts'

- logical mathematical
- linguistic
- musical
- body kinesthetic
- spatial
- interpersonal / being
- intrapersonal
- naturalist
- spiritual / existential \*